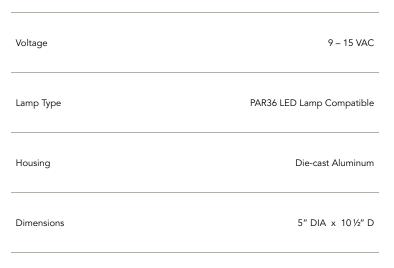

## **SPECIFICATIONS**

## HOUSING CONSTRUCTION:

Die-cast A360 aluminum.

#### FINISH:

Powder coat finish available in Black, Architectural Bronze, Dark Bronze, Granite, White, Architectural Brick, Light Bronze, Special Bronze, Glossy Gray, Rust, Hunter Green, Weathered Bronze, Weathered Iron, Graphite Metallic, Verde, Pewter, Mocha and Olde Finish.

#### LENS

Clear, tempered glass lens. Optical effect lenses are available.

#### MOUNTING:

Injection-molded composite knuckle with 1/2" NPS thread.

## LED:

PAR36 LED Lamp Compatible

#### ELECTRICAL:

Input voltage range 9 - 15 VAC. Low voltage transformer required to operate (sold separately).