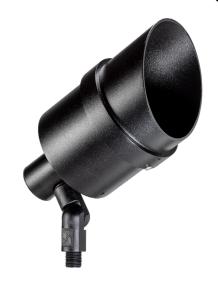

## HOUSING CONSTRUCTION:

Die-cast A360 aluminum.

#### FINISH:

Powder coat finish available in Black, Architectural Bronze, Dark Bronze, Granite, White, Architectural Brick, Light Bronze, Special Bronze, Glossy Gray, Rust, Hunter Green, Weathered Bronze, Weathered Iron, Graphite Metallic, Verde, Pewter, Mocha and Olde Finish.

#### MOUNTING:

Injection-molded composite knuckle with 1/2" NPS thread.