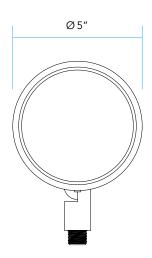

ronze, Granite, White, Architectural Brick, Light Bronze, Special Bronze, Glossy Gray, Rust, Hunter Green, Weathered Bronze, Weathered Iron, Graphite Metallic, Verde, Pewter, Mocha and Olde Finish.

#### LENS

Clear, tempered glass lens. Optical effect lenses are available.

#### MOUNTING:

Injection-molded composite knuckle with 1/2" NPS thread.

## **FASTENERS/INSERTS:**

All fasteners are stainless steel.

## LED:

PAR36 LED Lamp Compatible

#### ELECTRICAL:

Input voltage range 9 - 15 VAC. Low voltage transformer required to operate (sold separately).

## WIRING:

Prewired with a 36" pigtail of 18-2 direct-burial cable and underground connectors.

## **CERTIFICATION:**

UL Listed to U.S. and Canadian safety standards for low voltage landscape luminaires (UL 1838).

# **DIMENSIONS**