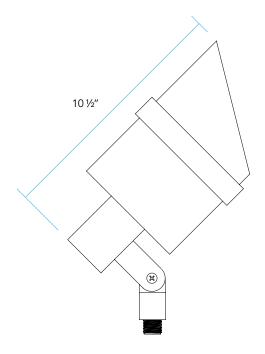

Bronze, Granite, White, Architectural Brick, Light Bronze, Special Bronze, Glossy Gray, Rust, Hunter Green, Weathered Bronze, Weathered Iron, Graphite Metallic, Verde, Pewter, Mocha and Olde Finish.

#### LENS

Clear, tempered glass lens. Optical effect lenses are available.

#### MOUNTING:

Injection-molded composite knuckle with 1/2" NPS thread.

## **FASTENERS/INSERTS:**

All fasteners are stainless steel.

## LED:

PAR36 LED Lamp Compatible

#### ELECTRICAL:

Input voltage range 9 - 15 VAC. Low voltage transformer required to operate (sold separately).

## WIRING:

Prewired with a 36" pigtail of 18-2 direct-burial cable and underground connectors.

## **CERTIFICATION:**

UL Listed to U.S. and Canadian safety standards for low voltage landscape luminaires (UL 1838).

# **DIMENSIONS**