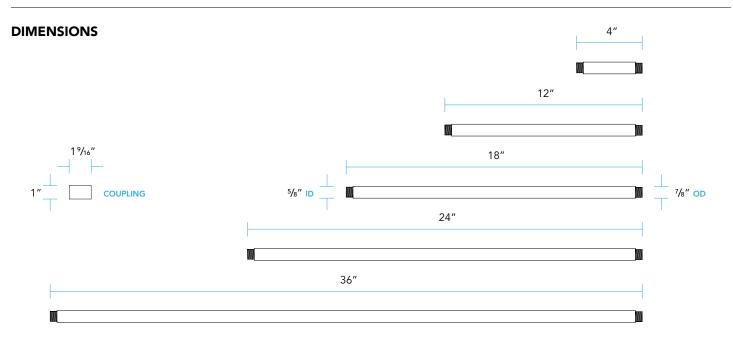

## **PRODUCT FEATURES**

| Material             | Aluminum Stem and Coupling           |
|----------------------|--------------------------------------|
| Nominal Pipe Size    | ½ in                                 |
| Outside Diameter     | 0.840 in                             |
| Inside Diameter      | 0.622 in                             |
| Overall Length       | 4 in   12 in   18 in   24 in   36 in |
| Wall Thickness       | 0.109 in (Schedule 40)               |
| Thread Configuration | ½" NPT on both ends                  |
| Finish               | Powder Coat                          |