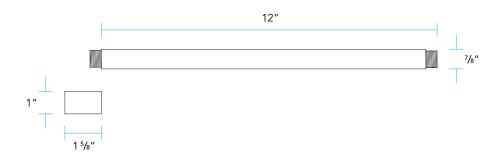

## **PRODUCT FEATURES**

| Material             | Aluminum Stem and Coupling |
|----------------------|----------------------------|
| Nominal Pipe Size    | ½ in                       |
| Outside Diameter     | <b>⅓</b> in                |
| Overall Length       | 12 in                      |
| Wall Thickness       | Schedule 40                |
| Thread Configuration | ½" NPT on both ends        |
| Finish               | Powder Coat                |
|                      |                            |

## **DIMENSIONS**