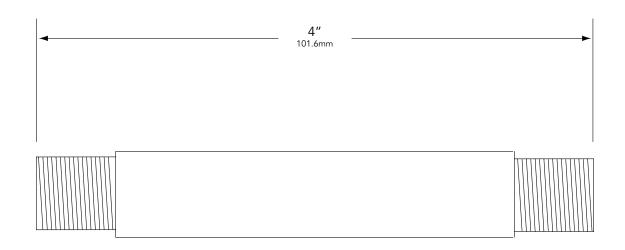

## **PRODUCT FEATURES**

| Material             | Copper                 |
|----------------------|------------------------|
| Nominal Pipe Size    | ½ in                   |
| Outside Diameter     | 7⁄8 in                 |
| Overall Length       | 4 in                   |
| Wall Thickness       | ½ in                   |
| Thread Configuration | ½″ NPT on both ends    |
| Finish               | Brushed Natural Copper |

## DIMENSIONS

PROFESSIONAL OUTDOOR LIGHTING www.VistaPro.com · email@vistapro.com · Fax: (888) 670-VISTA (8478) 1625 Surveyor Avenue · Simi Valley, CA 93063 · (805) 527-0987 · (800) 766-VISTA (8478)