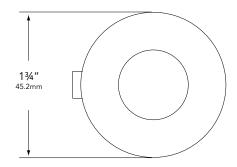

|

## **PRODUCT FEATURES**

| Туре             | Mounting Base for custom 1" PVC Ground Stake |
|------------------|----------------------------------------------|
| Material         | Aluminum                                     |
| Fixture Mounting | ½" FPT                                       |
| Hardware         | Stainless steel screw                        |
| Finish           | Powder Coat                                  |





## **FINISH OPTIONS**

Black (-B) Architectural Bronze (-Z) Dark Bronze (-DZ) Granite (-GT) White (-W) Architectural Brick (-BR) Light Bronze (-LZ) Special Bronze (-SB) Glossy Gray (-GG) Rust (-R) Hunter Green (-HG) Weathered Bronze (-WB) Weathered Iron (-WI) Graphite Metallic (-GM) Verde (-G) Pewter (-P) Mocha (-M) Olde Finish (-OF).

## **DIMENSIONS**