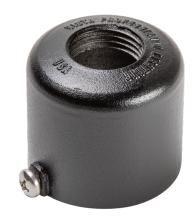

## **PRODUCT FEATURES**

| Туре             | Mounting Base for custom 1" PVC Ground Stake |
|------------------|----------------------------------------------|
| Material         | Aluminum                                     |
| Fixture Mounting | ½" FPT                                       |
| Hardware         | Stainless steel screw                        |
| Finish           | Powder Coat                                  |