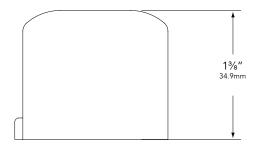

|

## **PRODUCT FEATURES**

| Туре             | Mounting Base for custom 1" PVC Ground Stake |
|------------------|----------------------------------------------|
| Material         | Aluminum                                     |
| Fixture Mounting | ½" FPT                                       |
| Hardware         | Stainless steel screw                        |
| Finish           | Powder Coat                                  |





## **FINISH OPTIONS**

Black (-B) Architectural Bronze (-Z) Dark Bronze (-DZ) Granite (-GT) White (-W) Architectural Brick (-BR) Light Bronze (-LZ) Special Bronze (-SB) Glossy Gray (-GG) Rust (-R) Hunter Green (-HG) Weathered Bronze (-WB) Weathered Iron (-WI) Graphite Metallic (-GM) Verde (-G) Pewter (-P) Mocha (-M) Olde Finish (-OF).

## **DIMENSIONS**