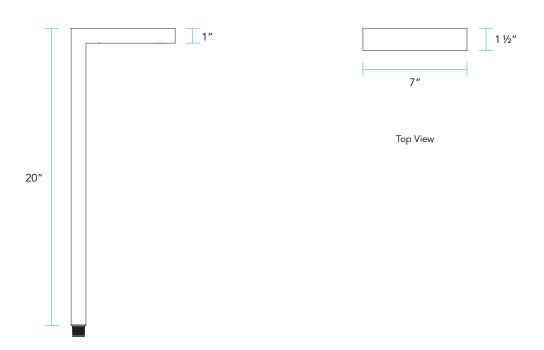

| Wattage    | 1 W                  |
|------------|----------------------|
| Voltage    | 9 – 15 VAC           |
| Housing    | Aluminum             |
| Dimensions | 1½" W x 7" D x 20" H |

EXAMPLE: PR-6570-B-W-LB2ND

# **DIMENSIONS**