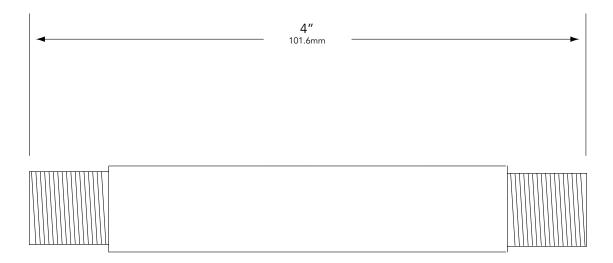

## **PRODUCT FEATURES**

| ( |  |
|---|--|

| Material             | Aluminum                         |
|----------------------|----------------------------------|
| Nominal Pipe Size    | <b>½</b> in                      |
| Outside Diameter     | <sup>27</sup> / <sub>32</sub> in |
| Overall Length       | 4 in                             |
| Wall Thickness       | Schedule 40                      |
| Thread Configuration | ½" NPT on both ends              |
| Finish               | Powder Coat                      |

## **DIMENSIONS**