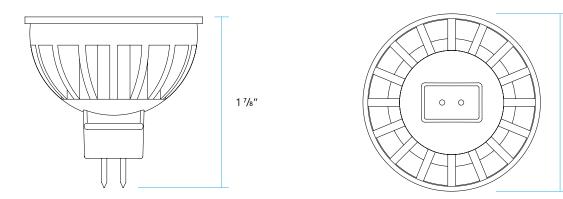

## DIMENSIONS

PROFESSIONAL OUTDOOR LIGHTING www.VistaPro.com · email@vistapro.com · Fax: (888) 670-VISTA (8478) 1625 Surveyor Avenue · Simi Valley, CA 93063 · (805) 527-0987 · (800) 766-VISTA (8478) Ø2"