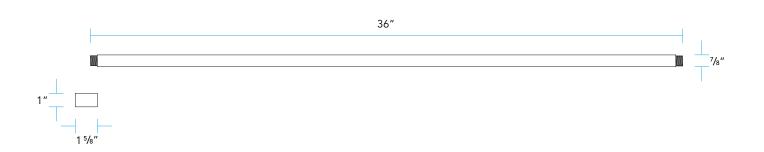

## **PRODUCT FEATURES**

| Material             | Aluminum Stem and Coupling |
|----------------------|----------------------------|
| Nominal Pipe Size    | <i>1</i> ⁄₂ in             |
| Outside Diameter     | ⅓ in                       |
| Overall Length       | 36 in                      |
| Wall Thickness       | Schedule 40                |
| Thread Configuration | ½" NPT on both ends        |
| Finish               | Powder Coat                |

## **DIMENSIONS**