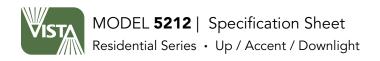

| PROJECT: |  |
|----------|--|

| PRODU | JCT FE <i>P</i> | ATURES |
|-------|-----------------|--------|
|-------|-----------------|--------|

Voltage 9 – 15 VAC

Lamp Type T4 LED Lamp Compatible

Housing Die-cast Aluminum

Dimensions 8" W x 4" H x 4%" D

EXAMPLE: GR-5212-B-NL-FR

## **HOUSING CONSTRUCTION:**

Die-cast A360 aluminum.

#### LENS

Clear, tempered glass lens.

Optical effect lenses are available.

#### MOUNTING:

Injection-molded composite knuckle with  $\frac{1}{2}$ " NPS thread.