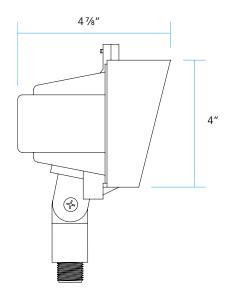

ite, White, Architectural Brick, Light Bronze, Special Bronze, Glossy Gray, Rust, Hunter Green, Weathered Bronze, Weathered Iron, Graphite Metallic, Verde, Pewter, Mocha and Olde Finish.

#### LENS

Clear, tempered glass lens.

Optical effect lenses are available.

#### MOUNTING:

Injection-molded composite knuckle with  $\frac{1}{2}$ " NPS thread.

## **FASTENERS/INSERTS:**

All fasteners are stainless steel.

## LED:

T4 LED Lamp Compatible

## **ELECTRICAL:**

Input voltage range 9 - 15 VAC.

Low voltage transformer required to operate (sold separately).

## WIRING:

Prewired with a 36" pigtail of 18-2 direct-burial cable and underground connectors.

## **CERTIFICATION:**

UL Listed to U.S. and Canadian safety standards for low voltage landscape luminaires (UL 1838).

# **DIMENSIONS**