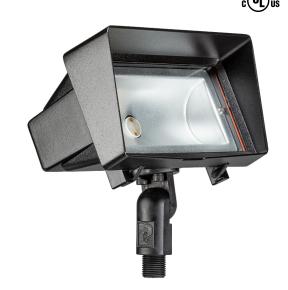

| PROJECT: |  |
|----------|--|

| PRODU | JCT FE <i>P</i> | ATURES |
|-------|-----------------|--------|
|-------|-----------------|--------|

Voltage 9 – 15 VAC

Lamp Type T4 LED Lamp Compatible

Housing Die-cast Aluminum

Dimensions 8" W x 4" H x 4%" D



EXAMPLE: GR-5212-B-NL-FR

## ORDERING INFORMATION

MOUNTINGMODELFINISHLEDACCESSORIES5212NL

| MOL       | INTING                  | MODEL |               | FINIS                 | SH                   |    |                                                                        |                                                    |         |             |
|-----------|-------------------------|-------|---------------|-----------------------|----------------------|----|------------------------------------------------------------------------|----------------------------------------------------|---------|-------------|
| GR        | ABS ground stake        | 5212  |               | В                     | Black                | BR | Arch