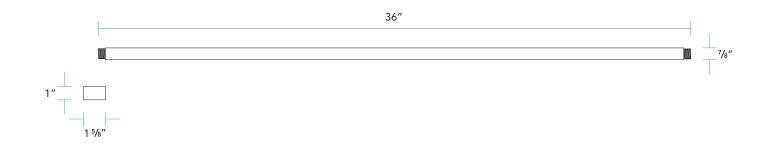

## **PRODUCT FEATURES**

| Material              | Copper Stem and Coupling |
|-----------------------|--------------------------|
| Nominal Pipe Size     | ½ in                     |
| Outside Diameter      | % in                     |
| Overall Length        | 36 in                    |
| Wall Thickness        | ½ in                     |
| Thread Configuration  | ½" NPT on both ends      |
| Finish Brushed Natura |                          |

## DIMENSIONS

www.VistaPro.com · email@vistapro.com · Fax: (888) 670-VISTA (8478) 1625 Surveyor Avenue · Simi Valley, CA 93063 · (805) 527-0987 · (800) 766-VISTA (8478)