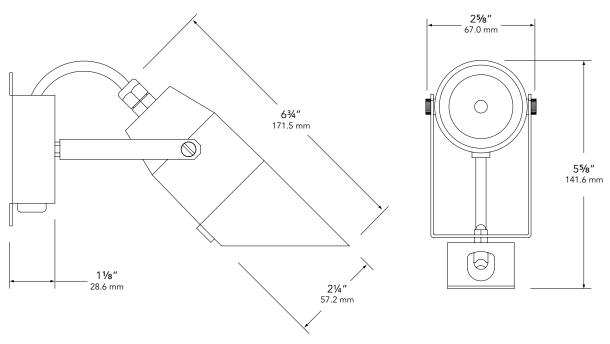

# **DIMENSIONS**

# **PRODUCT FEATURES**

| Wattage    | 4.5 W or 5.5 W      |
|------------|---------------------|
| Voltage    | 9 – 15 VAC          |
| Lumens     | 295 or 389 Lumens   |
| Lamp Туре  | MR-16 LED           |
| Housing    | Die-cast Aluminum   |
| Dimensions | 21/4" DIA x 63/4" D |