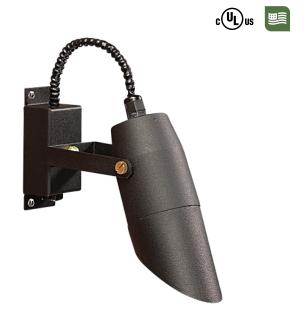

# **PRODUCT FEATURES**

| Wattage    | 4.5 W or 5.5 W      |
|------------|---------------------|
| Voltage    | 9 – 15 VAC          |
| Lumens     | 295 or 389 Lumens   |
| Lamp Туре  | MR-16 LED           |
| Housing    | Die-cast Aluminum   |
| Dimensions | 21/4" DIA x 63/4" D |

# **HOUSING CONSTRUCTION:**

Die-cast A360 aluminum.

#### MOUNTING:

Adjustable bracket and J-Box included.