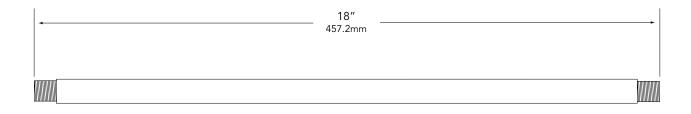

## **PRODUCT FEATURES**

| Material             | Aluminum                         |
|----------------------|----------------------------------|
| Nominal Pipe Size    | ½ in                             |
| Outside Diameter     | <sup>27</sup> / <sub>32</sub> in |
| Overall Length       | 18 in                            |
| Wall Thickness       | Schedule 40                      |
| Thread Configuration | ½″ NPT on both ends              |
| Finish               | Powder Coat                      |

## DIMENSIONS

PROFESSIONAL OUTDOOR LIGHTING

www.VistaPro.com · email@vistapro.com · Fax: (888) 670-VISTA (8478) 1625 Surveyor Avenue · Simi Valley, CA 93063 · (805) 527-0987 · (800) 766-VISTA (8478)