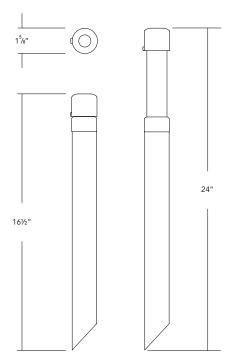

## **DIMENSIONS**

**DESCRIPTION** 

 $14^{\prime\prime}$  x 12" PVC telescopic ground stake (extends to 24" OA) with  $1\!\!/\!\!2$  FPT removable brass cap for fixture mounting.