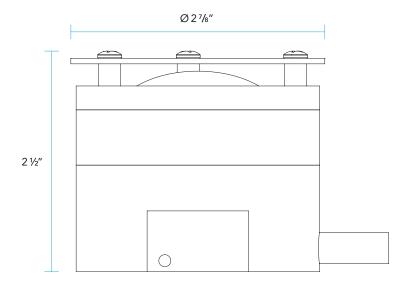

| Wattage    | 5 W                                           |
|------------|-----------------------------------------------|
| Voltage    | 9 – 15 VAC                                    |
| ССТ        | 3000K (WARM)   4000K (NEUTRAL)   5000K (COOL) |
| Housing    | Brass or Stainless Steel                      |
| Dimensions | 21/2" DIA x 21/2" D                           |

## **DIMENSIONS**