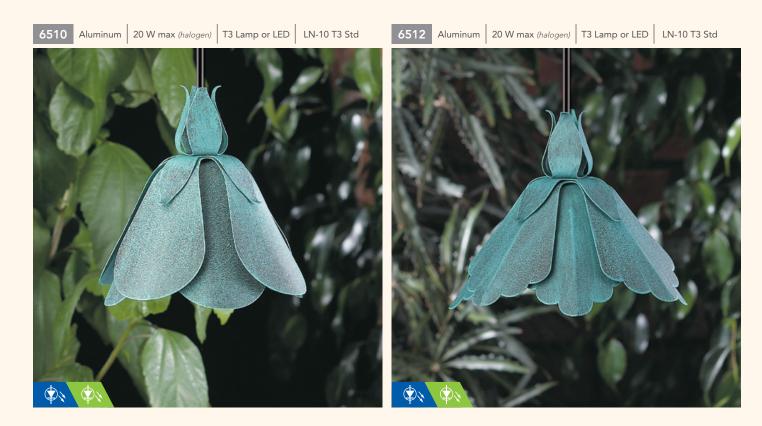

76 12-VOLT SERIES | SPECIALTY LIGHTS

|                  | HOUSING                                                                                                                                                  | FINISH                                                                                                                                                   |
|------------------|----------------------------------------------------------------------------------------------------------------------------------------------------------|----------------------------------------------------------------------------------------------------------------------------------------------------------|
| 4216             | » Die-cast<br>» Copper-free aluminum                                                                                                                     | » Polyester powder-coated finish. See ordering information for available colors.                                                                         |
|                  |                                                                                                                                                          | SOCKET/LAMP HOLDER                                                                                                                                       |
|                  |                                                                                                                                                          | <ul> <li>» Proprietary ceramic socket</li> <li>» Stainless steel springs</li> <li>» Teflon-jacketed wire leads</li> </ul>                                |
| 6510             | <ul><li>» Die-cast</li><li>» Copper-free aluminum</li><li>» Stamped aluminum petals</li></ul>                                                            | LENS                                                                                                                                                     |
|                  |                                                                                                                                                          | » Clear » High impact polycarbonate                                                                                                                      |
|                  |                                                                                                                                                          | LAMP TYPE                                                                                                                                                |
| 6512<br>PHT-4216 | <ul> <li>» Die-cast</li> <li>» Copper-free aluminum</li> <li>» Stamped aluminum petals</li> </ul>                                                        | » Standard lamp included with fixture. For other lamp and wattage<br>options see Lamp Guide, pages 128-130.                                              |
|                  |                                                                                                                                                          | PHOTOMETRICS                                                                                                                                             |
|                  |                                                                                                                                                          | » For photometric data, see pages 131-149.                                                                                                               |
|                  |                                                                                                                                                          | MOUNTING                                                                                                                                                 |
|                  | <ul> <li>» Die-cast</li> <li>» Copper-free aluminum</li> <li>» 12" Plant-hanging chains (max. load 7 lbs.)</li> </ul>                                    | <ul> <li>» Solid brass hanging loop</li> <li>» Six-foot stainless steel cable hanger with screw eye (max. load 7 lbs.)</li> </ul>                        |
|                  |                                                                                                                                                          | FASTENERS                                                                                                                                                |
|                  |                                                                                                                                                          | » Stainless steel fasteners                                                                                                                              |
| PHT-6510         | <ul> <li>» Die-cast</li> <li>» Copper-free aluminum</li> <li>» Stamped aluminum petals</li> <li>» 12" Plant-hanging chains (max. load 7 lbs.)</li> </ul> | WIRING                                                                                                                                                   |
|                  |                                                                                                                                                          | » Prewired with a three-foot pigtail of 18-2 SPT1 UV-resistant cable<br>and weather resistant connectors for a secure connection to the<br>supply cable. |