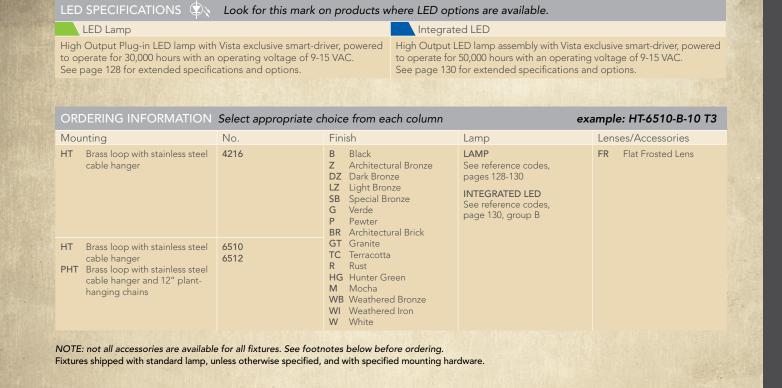

76 12-VOLT SERIES | SPECIALTY LIGHTS

|                  | HOUSING                                                                                                                                                  | FINISH                                                                                                                                                   |
|------------------|----------------------------------------------------------------------------------------------------------------------------------------------------------|----------------------------------------------------------------------------------------------------------------------------------------------------------|
| 4216             | » Die-cast<br>» Copper-free aluminum                                                                                                                     | » Polyester powder-coated finish. See ordering information for available colors.                                                                         |
|                  |                                                                                                                                                          | SOCKET/LAMP HOLDER                                                                                                                                       |
|                  |                                                                                                                                                          | <ul> <li>» Proprietary ceramic socket</li> <li>» Stainless steel springs</li> <li>» Teflon-jacketed wire leads</li> </ul>                                |
| 6510             | <ul><li>» Die-cast</li><li>» Copper-free aluminum</li><li>» Stamped aluminum petals</li></ul>                                                            | LENS                                                                                                                                                     |
|                  |                                                                                                                                                          | » Clear » High impact polycarbonate                                                                                                                      |
|                  |                                                                                                                                                          | LAMP TYPE                                                                                                                                                |
| 6512<br>PHT-4216 | <ul> <li>» Die-cast</li> <li>» Copper-free aluminum</li> <li>» Stamped aluminum petals</li> </ul>                                                        | » Standard lamp included with fixture. For other lamp and wattage<br>options see Lamp Guide, pages 128-130.                                              |
|                  |                                                                                                                                                          | PHOTOMETRICS                                                                                                                                             |
|                  |                                                                                                                                                          | » For photometric data, see pages 131-149.                                                                                                               |
|                  |                                                                                                                                                          | MOUNTING                                                                                                                                                 |
|                  | <ul> <li>» Die-cast</li> <li>» Copper-free aluminum</li> <li>» 12" Plant-hanging chains (max. load 7 lbs.)</li> </ul>                                    | <ul> <li>» Solid brass hanging loop</li> <li>» Six-foot stainless steel cable hanger with screw eye (max. load 7 lbs.)</li> </ul>                        |
|                  |                                                                                                                                                          | FASTENERS                                                                                                                                                |
|                  |                                                                                                                                                          | » Stainless steel fasteners                                                                                                                              |
| PHT-6510         | <ul> <li>» Die-cast</li> <li>» Copper-free aluminum</li> <li>» Stamped aluminum petals</li> <li>» 12" Plant-hanging chains (max. load 7 lbs.)</li> </ul> | WIRING                                                                                                                                                   |
|                  |                                                                                                                                                          | » Prewired with a three-foot pigtail of 18-2 SPT1 UV-resistant cable<br>and weather resistant connectors for a secure connection to the<br>supply cable. |