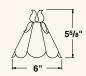

76 12-VOLT SERIES | SPECIALTY LIGHTS

|                  | HOUSING                                                                                                                                                  | FINISH                                                                                                                                                   |
|------------------|----------------------------------------------------------------------------------------------------------------------------------------------------------|----------------------------------------------------------------------------------------------------------------------------------------------------------|
| 4216             | » Die-cast<br>» Copper-free aluminum                                                                                                                     | » Polyester powder-coated finish. See ordering information for available colors.                                                                         |
|                  |                                                                                                                                                          | SOCKET/LAMP HOLDER                                                                                                                                       |
|                  |                                                                                                                                                          | <ul> <li>» Proprietary ceramic socket</li> <li>» Stainless steel springs</li> <li>» Teflon-jacketed wire leads</li> </ul>                                |
| 6510             | <ul><li>» Die-cast</li><li>» Copper-free aluminum</li><li>» Stamped aluminum petals</li></ul>                                                            | LENS                                                                                                                                                     |
|                  |                                                                                                                                                          | » Clear » High impact polycarbonate                                                                                                                      |
|                  |                                                                                                                                                          | LAMP TYPE                                                                                                                                                |
| 6512<br>PHT-4216 | <ul> <li>» Die-cast</li> <li>» Copper-free aluminum</li> <li>» Stamped aluminum petals</li> </ul>                                                        | » Standard lamp included with fixture. For other lamp and wattage<br>options see Lamp Guide, pages 128-130.                                              |
|                  |                                                                                                                                                          | PHOTOMETRICS                                                                                                                                             |
|                  |                                                                                                                                                          | » For photometric data, see pages 131-149.                                                                                                               |
|                  |                                                                                                                                                          | MOUNTING                                                                                                                                                 |
|                  | <ul> <li>» Die-cast</li> <li>» Copper-free aluminum</li> <li>» 12" Plant-hanging chains (max. load 7 lbs.)</li> </ul>                                    | <ul> <li>» Solid brass hanging loop</li> <li>» Six-foot stainless steel cable hanger with screw eye (max. load 7 lbs.)</li> </ul>                        |
|                  |                                                                                                                                                          | FASTENERS                                                                                                                                                |
|                  |                                                                                                                                                          | » Stainless steel fasteners                                                                                                                              |
| PHT-6510         | <ul> <li>» Die-cast</li> <li>» Copper-free aluminum</li> <li>» Stamped aluminum petals</li> <li>» 12" Plant-hanging chains (max. load 7 lbs.)</li> </ul> | WIRING                                                                                                                                                   |
|                  |                                                                                                                                                          | » Prewired with a three-foot pigtail of 18-2 SPT1 UV-resistant cable<br>and weather resistant connectors for a secure connection to the<br>supply cable. |