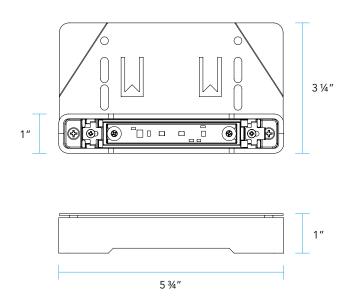

# **PRODUCT FEATURES**

| Wattage    | 1 W                                        |
|------------|--------------------------------------------|
| Voltage    | 9 – 15 VAC                                 |
| ССТ        | 3000K (WARM)   5000K (COOL)                |
| Faceplate  | Aluminum, Brass, Copper or Stainless Steel |
| Dimensions | 5¾" L x 1" H x 3¼" D                       |

# DIMENSIONS

All fasteners are stainless steel.

WIRING:

Prewired with a ten-foot pigtail of 18-2 SPT1 cable and underground connectors.

**CERTIFICATION:** 

UL Listed to U.S. and Canadian safety standards for low voltage landscape luminaires (UL 1838).