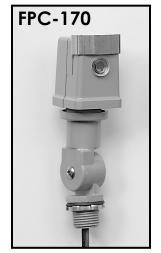

## **INSTALLATION INSTRUCTIONS**

These devices are designed to fit into low voltage lighting transformers, standard outlet boxes, post lamps, or wall packs.

The fixed-mount version is equipped with a 3/8"-18 threaded side mounting, locking nut, and washer gasket.

The swivel-mount units allow turning and adjusting of position relative to the sun rays. It also includes a sliding shield for adjustment of light sensitivity. Equipped with 1/2"-14 threaded stem, washer gasket, and locking nut