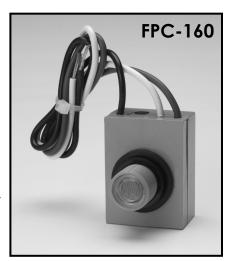

## **INSTALLATION INSTRUCTIONS**

These devices are designed to fit into low voltage lighting transformers, standard outlet boxes, post lamps, or wall packs.

The fixed-mount version is equipped with a 3/8"-18 threaded side mounting, locking nut, and washer gasket.