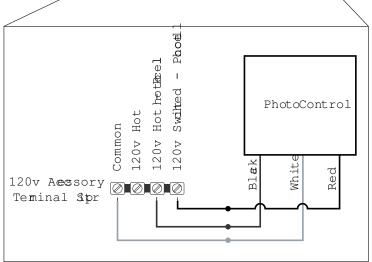

## Wiring Diagram:

(For wiring **FPC-160** or **FPC-170** to 120V accessory terminal strip)

For best results, position the photo control so it faces the north. If installed on the south side of a building, point the photo control to the east or west or towards the ground. Adjust the sensitivity with swivel and metal shield, if applicable.