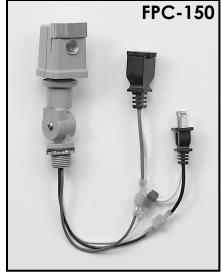

**Accessories** 

designed for connection to Vista transformer 120-Volt accessory receptical