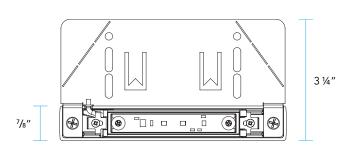

# **PRODUCT FEATURES**

| Wattage    | 1 W                         |
|------------|-----------------------------|
| Voltage    | 9 – 15 VAC                  |
| ССТ        | 3000K (WARM)   5000K (COOL) |
| Housing    | Aluminum                    |
| Dimensions | 6″ L x ⅓″ H x 3¼″ D         |

# **DIMENSIONS**