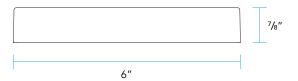

# **PRODUCT FEATURES**

| Wattage    | 1 W                         |
|------------|-----------------------------|
| Voltage    | 9 – 15 VAC                  |
| ССТ        | 3000K (WARM)   5000K (COOL) |
| Housing    | Aluminum                    |
| Dimensions | 6″ L x ⅓″ H x 3¼″ D         |

# **DIMENSIONS**