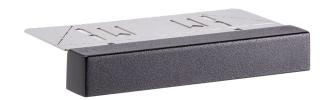

# **PRODUCT FEATURES**

| Wattage    | 1 W                         |
|------------|-----------------------------|
| Voltage    | 9 – 15 VAC                  |
| ССТ        | 3000K (WARM)   5000K (COOL) |
| Housing    | Aluminum                    |
| Dimensions | 6″ L x ⅓″ H x 3¼″ D         |

# **HOUSING CONSTRUCTION:**

Die-cast A360 aluminum.

### FLANGE CONSTRUCTION:

Stainless Steel.

#### **FINISH**

Available with Powder coat finish in Black, Architectural Bronze, Dark Bronze, Granite, White, Architectural Brick, Light Bronze, Special Bronze, Glossy Gray, Rust, Hunter Green, Weathered Bronze, Weathered Iron, Graphite Metallic, Verde, Pewter, Mocha and Olde Finish.