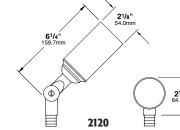

#### **Specifications**

**HOUSING:** Heavy-gauge, extruded, solid copper or stainless steel housing fitted to a precision CNCmachined, solid- brass base with a silicone o-ring gasket – providing a superior weather-tight seal. **FINISH:** Brushed natural copper or stainless steel and brass. (Brushed copper will rapidly age to an elegant rich bronzelike color and may develop areas of patina over time.)

**SOCKET/LAMP HOLDER:** Top grade ceramic socket with nickel contacts, stainless steel springs, and Teflon-jacketed wire leads.

LENS: Clear, tempered, shock- and heat-resistant, soda-lime glass lens. Optical effect lenses are available; please see accessories column on fixture ordering information.

70

also available. Please see ACCESSORIES, pages 134-135 for ordering information. \*\* Model 2111 available in Natural Copper and Brass only.

LAMP TYPE: Standard lamp included with fixture.

**MOUNTING:** Cast brass adjustable knuckle with 1/2"

NPT. Fixture may be mounted into threaded hubs in

junction boxes, ground stakes, or tree-mount boxes.

Please see fixture ordering information for mounting

**PHOTOMETRICS:** For photometric data,

pages 138-139.

see pages 143-147.

selection. (For optional

pages 134-135.)

and brass.

mounting accessories see

FASTENERS/INSERTS:

Fasteners are stainless steel

2116 Copper or SS

35 W Max

WIRING: All fixtures are prewired with a three-foot For other lamp and wattage options see Lamp Guide, pigtail of 18-2 direct-burial cable and underground connectors for a secure connection to the supply cable.