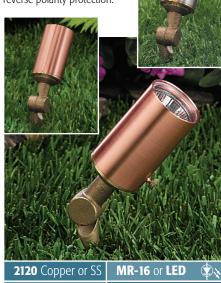

#### **LED Specifications**

LED: Type 3 Luxeon High Output LED with Vista exclusive smart-driver, powered to operate for 50,000 hours.

**OPTICS:** Integral high-efficiency optics available in spot through flood beam spreads.

**ELECTRICAL:** Input voltage range 6-15V AC, regulated to achieve uniform illumination throughout the cable run of fixtures. Integral surge and reverse polarity protection.

35 W Max (UL) LN-20 BAB Std

ELECTRICAL: Input voltage range 6–15V AC, regulated to achieve uniform illumination throughout the cable run of fixtures. Integral surge and reverse polarity protection.

MR-16 or LED

LN-20 BAB Std

Not all accessories are available for all fixtures -