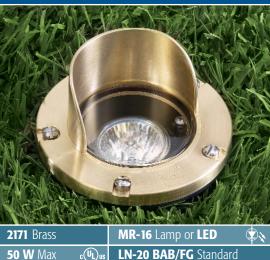

#### 2170 **FIXTURE ORDERING INFORMATION**

**TO ORDER FIXTURE:** Select appropriate choice from each column as in the following example **EXAMPLE: GW-2170-CSN-BAB-SL** 

| MOUNTING                                                        | CATALOG NO. | LENS COVER                                                                                                                                                                                                                                                                                                                                                                                                                                                                                                                                                                                                                                                                                                                                                                                                                                                                                                                                                                                                                                                                                                                                                                                                                                                                                                                                                                                                                                                                                                                                                                                                                                                                                                                                                                                                                                                                         | LAMP                |  |  |
|-----------------------------------------------------------------|-------------|------------------------------------------------------------------------------------------------------------------------------------------------------------------------------------------------------------------------------------------------------------------------------------------------------------------------------------------------------------------------------------------------------------------------------------------------------------------------------------------------------------------------------------------------------------------------------------------------------------------------------------------------------------------------------------------------------------------------------------------------------------------------------------------------------------------------------------------------------------------------------------------------------------------------------------------------------------------------------------------------------------------------------------------------------------------------------------------------------------------------------------------------------------------------------------------------------------------------------------------------------------------------------------------------------------------------------------------------------------------------------------------------------------------------------------------------------------------------------------------------------------------------------------------------------------------------------------------------------------------------------------------------------------------------------------------------------------------------------------------------------------------------------------------------------------------------------------------------------------------------------------|---------------------|--|--|
| <b>GW –</b> In-grade                                            | 2170        | CSN – Natural Brass                                                                                                                                                                                                                                                                                                                                                                                                                                                                                                                                                                                                                                                                                                                                                                                                                                                                                                                                                                                                                                                                                                                                                                                                                                                                                                                                                                                                                                                                                                                                                                                                                                                                                                                                                                                                                                                                | (Please see lamp    |  |  |
| CM – In-grade conduit mount                                     | 2171        |                                                                                                                                                                                                                                                                                                                                                                                                                                                                                                                                                                                                                                                                                                                                                                                                                                                                                                                                                                                                                                                                                                                                                                                                                                                                                                                                                                                                                                                                                                                                                                                                                                                                                                                                                                                                                                                                                    | order code          |  |  |
|                                                                 | 2172        |                                                                                                                                                                                                                                                                                                                                                                                                                                                                                                                                                                                                                                                                                                                                                                                                                                                                                                                                                                                                                                                                                                                                                                                                                                                                                                                                                                                                                                                                                                                                                                                                                                                                                                                                                                                                                                                                                    | column on lamp      |  |  |
|                                                                 |             |                                                                                                                                                                                                                                                                                                                                                                                                                                                                                                                                                                                                                                                                                                                                                                                                                                                                                                                                                                                                                                                                                                                                                                                                                                                                                                                                                                                                                                                                                                                                                                                                                                                                                                                                                                                                                                                                                    | guide, pages        |  |  |
|                                                                 |             |                                                                                                                                                                                                                                                                                                                                                                                                                                                                                                                                                                                                                                                                                                                                                                                                                                                                                                                                                                                                                                                                                                                                                                                                                                                                                                                                                                                                                                                                                                                                                                                                                                                                                                                                                                                                                                                                                    | 138–139.)           |  |  |
|                                                                 |             |                                                                                                                                                                                                                                                                                                                                                                                                                                                                                                                                                                                                                                                                                                                                                                                                                                                                                                                                                                                                                                                                                                                                                                                                                                                                                                                                                                                                                                                                                                                                                                                                                                                                                                                                                                                                                                                                                    | LED                 |  |  |
|                                                                 |             |                                                                                                                                                                                                                                                                                                                                                                                                                                                                                                                                                                                                                                                                                                                                                                                                                                                                                                                                                                                                                                                                                                                                                                                                                                                                                                                                                                                                                                                                                                                                                                                                                                                                                                                                                                                                                                                                                    | (Please see LED     |  |  |
|                                                                 |             |                                                                                                                                                                                                                                                                                                                                                                                                                                                                                                                                                                                                                                                                                                                                                                                                                                                                                                                                                                                                                                                                                                                                                                                                                                                                                                                                                                                                                                                                                                                                                                                                                                                                                                                                                                                                                                                                                    | order code column   |  |  |
|                                                                 |             |                                                                                                                                                                                                                                                                                                                                                                                                                                                                                                                                                                                                                                                                                                                                                                                                                                                                                                                                                                                                                                                                                                                                                                                                                                                                                                                                                                                                                                                                                                                                                                                                                                                                                                                                                                                                                                                                                    | on lamp guide,      |  |  |
|                                                                 |             |                                                                                                                                                                                                                                                                                                                                                                                                                                                                                                                                                                                                                                                                                                                                                                                                                                                                                                                                                                                                                                                                                                                                                                                                                                                                                                                                                                                                                                                                                                                                                                                                                                                                                                                                                                                                                                                                                    | page 142, Group A.) |  |  |
| ixtures shipped with standard lamp, unless otherwise specified. |             |                                                                                                                                                                                                                                                                                                                                                                                                                                                                                                                                                                                                                                                                                                                                                                                                                                                                                                                                                                                                                                                                                                                                                                                                                                                                                                                                                                                                                                                                                                                                                                                                                                                                                                                                                                                                                                                                                    |                     |  |  |
|                                                                 |             | and the second sec |                     |  |  |

# In-Ground and Well Lights

SL

DBL

GL

11/2" 110 1mm 31/4" 85.5mm

2171

Not all accessories are available for all fixtures – please see all footnotes below before ordering.

| ACCESSORIES                      |
|----------------------------------|
| CBL – Crowned Cool Blue lens     |
| CFR – Crowned Frosted lens       |
| SL – Flat Spread lens            |
| DBL – Flat Dark Blue lens        |
| <b>GL –</b> Flat Dark Green lens |
| RL – Flat Red lens               |
| YL – Flat Amber lens             |
|                                  |
| HL – Honeycomb louver            |
| JBCP-150 – Concrete mounting     |
|                                  |
|                                  |
|                                  |