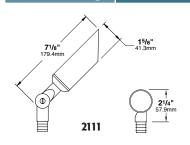

# **FIXTURE ORDERING INFORMATION**

TO ORDER FIXTURE: Select appropriate choice from each column as in the following example

Fixtures shipped with standard lamp, unless otherwise specified. Fixtures shipped with specified mounting hardware.

70

also available. Please see ACCESSORIES, pages 134-135 for ordering information. \*\* Model 2111 available in Natural Copper and Brass only.

LAMP TYPE: Standard lamp included with fixture.

**MOUNTING:** Cast brass adjustable knuckle with 1/2"

NPT. Fixture may be mounted into threaded hubs in

junction boxes, ground stakes, or tree-mount boxes.

Please see fixture ordering information for mounting

**PHOTOMETRICS:** For photometric data,

pages 138-139.

see pages 143-147.

selection. (For optional

pages 134-135.)

and brass.

mounting accessories see

FASTENERS/INSERTS:

Fasteners are stainless steel

2116 Copper or SS