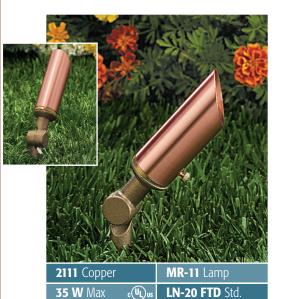

#### **Specifications**

**HOUSING:** Heavy-gauge, extruded, solid copper or stainless steel housing fitted to a precision CNCmachined, solid- brass base with a silicone o-ring gasket – providing a superior weather-tight seal. **FINISH:** Brushed natural copper or stainless steel and brass. (Brushed copper will rapidly age to an elegant rich bronzelike color and may develop areas of patina over time.)

**SOCKET/LAMP HOLDER:** Top grade ceramic socket with nickel contacts, stainless steel springs, and Teflon-jacketed wire leads.

LENS: Clear, tempered, shock- and heat-resistant, soda-lime glass lens. Optical effect lenses are available; please see accessories column on fixture ordering information.

70

also available. Please see ACCESSORIES, pages 134-135 for ordering information. \*\* Model 2111 available in Natural Copper and Brass only.

LAMP TYPE: Standard lamp included with fixture.

**MOUNTING:** Cast brass adjustable knuckle with 1/2"

NPT. Fixture may be mounted into threaded hubs in

junction boxes, ground stakes, or tree-mount boxes.

Please see fixture ordering information for mounting

**PHOTOMETRICS:** For photometric data,

pages 138-139.

see pages 143-147.

selection. (For optional

pages 134-135.)

and brass.

mounting accessories see

FASTENERS/INSERTS:

Fasteners are stainless steel

2116 Copper or SS

35 W Max

WIRING: All fixtures are prewired with a three-foot For other lamp and wattage options see Lamp Guide, pigtail of 18-2 direct-burial cable and underground connectors for a secure connection to the supply cable.