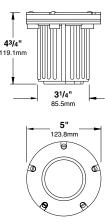

1/4" 7.9mm a & 0 0 0 119.1mn **3**1/4"

43/4'

Check throughout this catalog for the LED available logo, designating products that can be ordered with LED lamp assemblies.