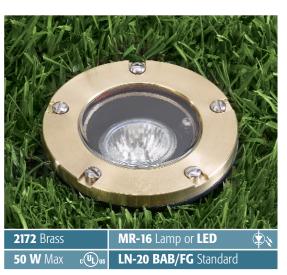

#### 2170 **FIXTURE ORDERING INFORMATION**

**TO ORDER FIXTURE:** Select appropriate choice from each column as in the following example **EXAMPLE: GW-2170-CSN-BAB-SL** 

| MOUNTING                                                        | CATALOG NO. | LENS COVER                                                                                                                                                                                                                                                                                                                                                                                                                                                                                                                                                                                                                                                                                                                                                                                                                                                                                                                                                                                                                                                                                                                                                                                                                                                                                                                                                                                                                                                                                                                                                                                                                                                                                                                                                                                                                                                                         | LAMP                |  |  |
|-----------------------------------------------------------------|-------------|------------------------------------------------------------------------------------------------------------------------------------------------------------------------------------------------------------------------------------------------------------------------------------------------------------------------------------------------------------------------------------------------------------------------------------------------------------------------------------------------------------------------------------------------------------------------------------------------------------------------------------------------------------------------------------------------------------------------------------------------------------------------------------------------------------------------------------------------------------------------------------------------------------------------------------------------------------------------------------------------------------------------------------------------------------------------------------------------------------------------------------------------------------------------------------------------------------------------------------------------------------------------------------------------------------------------------------------------------------------------------------------------------------------------------------------------------------------------------------------------------------------------------------------------------------------------------------------------------------------------------------------------------------------------------------------------------------------------------------------------------------------------------------------------------------------------------------------------------------------------------------|---------------------|--|--|
| <b>GW –</b> In-grade                                            | 2170        | CSN – Natural Brass                                                                                                                                                                                                                                                                                                                                                                                                                                                                                                                                                                                                                                                                                                                                                                                                                                                                                                                                                                                                                                                                                                                                                                                                                                                                                                                                                                                                                                                                                                                                                                                                                                                                                                                                                                                                                                                                | (Please see lamp    |  |  |
| CM – In-grade conduit mount                                     | 2171        |                                                                                                                                                                                                                                                                                                                                                                                                                                                                                                                                                                                                                                                                                                                                                                                                                                                                                                                                                                                                                                                                                                                                                                                                                                                                                                                                                                                                                                                                                                                                                                                                                                                                                                                                                                                                                                                                                    | order code          |  |  |
|                                                                 | 2172        |                                                                                                                                                                                                                                                                                                                                                                                                                                                                                                                                                                                                                                                                                                                                                                                                                                                                                                                                                                                                                                                                                                                                                                                                                                                                                                                                                                                                                                                                                                                                                                                                                                                                                                                                                                                                                                                                                    | column on lamp      |  |  |
|                                                                 |             |                                                                                                                                                                                                                                                                                                                                                                                                                                                                                                                                                                                                                                                                                                                                                                                                                                                                                                                                                                                                                                                                                                                                                                                                                                                                                                                                                                                                                                                                                                                                                                                                                                                                                                                                                                                                                                                                                    | guide, pages        |  |  |
|                                                                 |             |                                                                                                                                                                                                                                                                                                                                                                                                                                                                                                                                                                                                                                                                                                                                                                                                                                                                                                                                                                                                                                                                                                                                                                                                                                                                                                                                                                                                                                                                                                                                                                                                                                                                                                                                                                                                                                                                                    | 138–139.)           |  |  |
|                                                                 |             |                                                                                                                                                                                                                                                                                                                                                                                                                                                                                                                                                                                                                                                                                                                                                                                                                                                                                                                                                                                                                                                                                                                                                                                                                                                                                                                                                                                                                                                                                                                                                                                                                                                                                                                                                                                                                                                                                    | LED                 |  |  |
|                                                                 |             |                                                                                                                                                                                                                                                                                                                                                                                                                                                                                                                                                                                                                                                                                                                                                                                                                                                                                                                                                                                                                                                                                                                                                                                                                                                                                                                                                                                                                                                                                                                                                                                                                                                                                                                                                                                                                                                                                    | (Please see LED     |  |  |
|                                                                 |             |                                                                                                                                                                                                                                                                                                                                                                                                                                                                                                                                                                                                                                                                                                                                                                                                                                                                                                                                                                                                                                                                                                                                                                                                                                                                                                                                                                                                                                                                                                                                                                                                                                                                                                                                                                                                                                                                                    | order code column   |  |  |
|                                                                 |             |                                                                                                                                                                                                                                                                                                                                                                                                                                                                                                                                                                                                                                                                                                                                                                                                                                                                                                                                                                                                                                                                                                                                                                                                                                                                                                                                                                                                                                                                                                                                                                                                                                                                                                                                                                                                                                                                                    | on lamp guide,      |  |  |
|                                                                 |             |                                                                                                                                                                                                                                                                                                                                                                                                                                                                                                                                                                                                                                                                                                                                                                                                                                                                                                                                                                                                                                                                                                                                                                                                                                                                                                                                                                                                                                                                                                                                                                                                                                                                                                                                                                                                                                                                                    | page 142, Group A.) |  |  |
| ixtures shipped with standard lamp, unless otherwise specified. |             |                                                                                                                                                                                                                                                                                                                                                                                                                                                                                                                                                                                                                                                                                                                                                                                                                                                                                                                                                                                                                                                                                                                                                                                                                                                                                                                                                                                                                                                                                                                                                                                                                                                                                                                                                                                                                                                                                    |                     |  |  |
|                                                                 |             | and the second sec |                     |  |  |

RL

YL

HL

2172