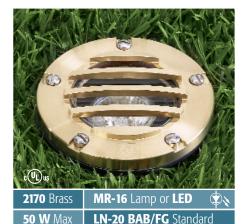

#### 2170 **FIXTURE ORDERING INFORMATION**

**TO ORDER FIXTURE:** Select appropriate choice from each column as in the following example **EXAMPLE: GW-2170-CSN-BAB-SL** 

| MOUNTING                                                        | CATALOG NO. | LENS COVER                                                                                                                                                                                                                                                                                                                                                                                                                                                                                                                                                                                                                                                                                                                                                                                                                                                                                                                                                                                                                                                                                                                                                                                                                                                                                                                                                                                                                                                                                                                                                                                                                                                                                                                                                                                                                                                                         | LAMP                |  |  |
|-----------------------------------------------------------------|-------------|------------------------------------------------------------------------------------------------------------------------------------------------------------------------------------------------------------------------------------------------------------------------------------------------------------------------------------------------------------------------------------------------------------------------------------------------------------------------------------------------------------------------------------------------------------------------------------------------------------------------------------------------------------------------------------------------------------------------------------------------------------------------------------------------------------------------------------------------------------------------------------------------------------------------------------------------------------------------------------------------------------------------------------------------------------------------------------------------------------------------------------------------------------------------------------------------------------------------------------------------------------------------------------------------------------------------------------------------------------------------------------------------------------------------------------------------------------------------------------------------------------------------------------------------------------------------------------------------------------------------------------------------------------------------------------------------------------------------------------------------------------------------------------------------------------------------------------------------------------------------------------|---------------------|--|--|
| <b>GW –</b> In-grade                                            | 2170        | CSN – Natural Brass                                                                                                                                                                                                                                                                                                                                                                                                                                                                                                                                                                                                                                                                                                                                                                                                                                                                                                                                                                                                                                                                                                                                                                                                                                                                                                                                                                                                                                                                                                                                                                                                                                                                                                                                                                                                                                                                | (Please see lamp    |  |  |
| CM – In-grade conduit mount                                     | 2171        |                                                                                                                                                                                                                                                                                                                                                                                                                                                                                                                                                                                                                                                                                                                                                                                                                                                                                                                                                                                                                                                                                                                                                                                                                                                                                                                                                                                                                                                                                                                                                                                                                                                                                                                                                                                                                                                                                    | order code          |  |  |
|                                                                 | 2172        |                                                                                                                                                                                                                                                                                                                                                                                                                                                                                                                                                                                                                                                                                                                                                                                                                                                                                                                                                                                                                                                                                                                                                                                                                                                                                                                                                                                                                                                                                                                                                                                                                                                                                                                                                                                                                                                                                    | column on lamp      |  |  |
|                                                                 |             |                                                                                                                                                                                                                                                                                                                                                                                                                                                                                                                                                                                                                                                                                                                                                                                                                                                                                                                                                                                                                                                                                                                                                                                                                                                                                                                                                                                                                                                                                                                                                                                                                                                                                                                                                                                                                                                                                    | guide, pages        |  |  |
|                                                                 |             |                                                                                                                                                                                                                                                                                                                                                                                                                                                                                                                                                                                                                                                                                                                                                                                                                                                                                                                                                                                                                                                                                                                                                                                                                                                                                                                                                                                                                                                                                                                                                                                                                                                                                                                                                                                                                                                                                    | 138–139.)           |  |  |
|                                                                 |             |                                                                                                                                                                                                                                                                                                                                                                                                                                                                                                                                                                                                                                                                                                                                                                                                                                                                                                                                                                                                                                                                                                                                                                                                                                                                                                                                                                                                                                                                                                                                                                                                                                                                                                                                                                                                                                                                                    | LED                 |  |  |
|                                                                 |             |                                                                                                                                                                                                                                                                                                                                                                                                                                                                                                                                                                                                                                                                                                                                                                                                                                                                                                                                                                                                                                                                                                                                                                                                                                                                                                                                                                                                                                                                                                                                                                                                                                                                                                                                                                                                                                                                                    | (Please see LED     |  |  |
|                                                                 |             |                                                                                                                                                                                                                                                                                                                                                                                                                                                                                                                                                                                                                                                                                                                                                                                                                                                                                                                                                                                                                                                                                                                                                                                                                                                                                                                                                                                                                                                                                                                                                                                                                                                                                                                                                                                                                                                                                    | order code column   |  |  |
|                                                                 |             |                                                                                                                                                                                                                                                                                                                                                                                                                                                                                                                                                                                                                                                                                                                                                                                                                                                                                                                                                                                                                                                                                                                                                                                                                                                                                                                                                                                                                                                                                                                                                                                                                                                                                                                                                                                                                                                                                    | on lamp guide,      |  |  |
|                                                                 |             |                                                                                                                                                                                                                                                                                                                                                                                                                                                                                                                                                                                                                                                                                                                                                                                                                                                                                                                                                                                                                                                                                                                                                                                                                                                                                                                                                                                                                                                                                                                                                                                                                                                                                                                                                                                                                                                                                    | page 142, Group A.) |  |  |
| ixtures shipped with standard lamp, unless otherwise specified. |             |                                                                                                                                                                                                                                                                                                                                                                                                                                                                                                                                                                                                                                                                                                                                                                                                                                                                                                                                                                                                                                                                                                                                                                                                                                                                                                                                                                                                                                                                                                                                                                                                                                                                                                                                                                                                                                                                                    |                     |  |  |
|                                                                 |             | and the second sec |                     |  |  |

**LAMP TYPE:** Standard lamp included with fixture. For other lamp and wattage options see Lamp Guide, pages 138–139. **OPTICS/AIMING:** Adjustable lamp bracket provides up to  $\pm 25^{\circ}$  of tilt as well as 360° rotation of the housing for precise beam control. Lamp bracket can be locked into place to prevent disrupting lamp position when relamping. **PHOTOMETRICS:** For photometric data, see pages 143–145. **MOUNTING:** In-grade. Conduit mount fixtures have two 3/4" NPT inlets on the bottom. Optional concrete mounting kits available, please see accessories column on fixture ordering information. FASTENERS/INSERTS: All fasteners are stainless steel with brass inserts.

WIRING: All non-conduit mount fixtures are prewired with a three-foot pigtail of 18-2 direct-burial cable and underground connectors for a secure connection to the supply cable.