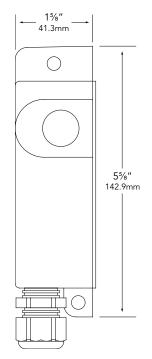

## **PRODUCT FEATURES**

| Туре             | Tree Mount Junction Box with Liquid Tight Cord Connector |
|------------------|----------------------------------------------------------|
| Material         | Aluminum                                                 |
| Fixture Mounting | 1⁄2" FPT                                                 |
| Hardware         | Stainless Steel Lag Screws and Hex Nuts included         |
| Finish           | Powder Coat                                              |
| Dimensions       | 5%" L x 1%" W x 1%" D                                    |

## **DIMENSIONS**