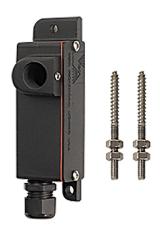

## **PRODUCT FEATURES**

| Туре             | Tree Mount Junction Box with Liquid Tight Cord Connector |
|------------------|----------------------------------------------------------|
| Material         | Aluminum                                                 |
| Fixture Mounting | 1⁄2" FPT                                                 |
| Hardware         | Stainless Steel Lag Screws and Hex Nuts included         |
| Finish           | Powder Coat                                              |
| Dimensions       | 5%" L x 1%" W x 1%" D                                    |