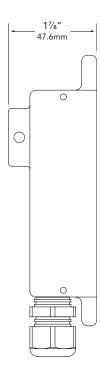

## **PRODUCT FEATURES**

| Туре             | Tree Mount Junction Box with Liquid Tight Cord Connector |
|------------------|----------------------------------------------------------|
| Material         | Aluminum                                                 |
| Fixture Mounting | 1⁄2" FPT                                                 |
| Hardware         | Stainless Steel Lag Screws and Hex Nuts included         |
| Finish           | Powder Coat                                              |
| Dimensions       | 5%" L x 1%" W x 1%" D                                    |

## **DIMENSIONS**