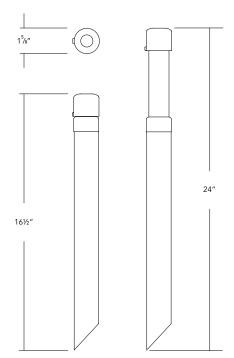

## **DESCRIPTION**

 $14^{\prime\prime}$  x 12" PVC telescopic ground stake (extends to 24" OA) with  $12^{\prime\prime}$  FPT removable aluminum cap for fixture mounting.

## **DIMENSIONS**