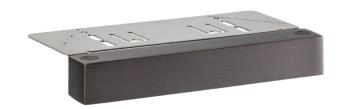

| PRODU | JCT FE <i>l</i> | ATURES |
|-------|-----------------|--------|
|-------|-----------------|--------|

 Wattage
 1 W

 Voltage
 9 − 15 VAC

 CCT
 3000K (WARM) | 5000K (COOL)

 Housing
 Die-cast Brass

 Dimensions
 6" L x ½" H x 3½" D

# HOUSING CONSTRUCTION:

Die-cast Brass.

### FLANGE CONSTRUCTION:

Stainless Steel.

## FINISH:

Olde Brass.