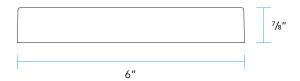

|
|                      |       |                |         |                                |



## **SPECIFICATIONS**

# HOUSING CONSTRUCTION:

Die-cast Brass.

### FLANGE CONSTRUCTION:

Stainless Steel.

## FINISH:

Olde Brass.

### LENS:

Textured, high-impact polycarbonate lens.

## **FASTENERS:**

All fasteners are stainless steel.

#### WIRING

Prewired with a ten-foot pigtail of 18-2 SPT1 cable and underground connectors.

#### **CERTIFICATION:**

UL Listed to U.S. and Canadian safety standards for low voltage landscape luminaires (UL 1838).

### LED:

Integrated LED Module.

1 Watt.

## **COLOR TEMPERATURE:**

3000K or 5000K CCT White.

### **ELECTRICAL:**

Input voltage range 9 - 15 VAC.

Low voltage transformer required to operate (sold separately).

# **DIMENSIONS**