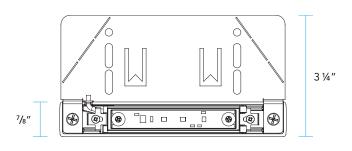

|
|                      |       |                |         |                                |



## **SPECIFICATIONS**

# HOUSING CONSTRUCTION:

Die-cast Brass.

### FLANGE CONSTRUCTION:

Stainless Steel.

## FINISH:

Olde Brass.

### LENS:

Textured, high-impact polycarbonate lens.

## **FASTENERS:**

All fasteners are stainless steel.

#### WIRING

Prewired with a ten-foot pigtail of 18-2 SPT1 cable and underground connectors.

#### **CERTIFICATION:**

UL Listed to U.S. and Canadian safety standards for low voltage landscape luminaires (UL 1838).

### LED:

Integrated LED Module.

1 Watt.

## **COLOR TEMPERATURE:**

3000K or 5000K CCT White.

### **ELECTRICAL:**

Input voltage range 9 - 15 VAC.

Low voltage transformer required to operate (sold separately).

# **DIMENSIONS**