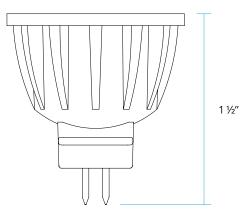

## DIMENSIONS

PROFESSIONAL OUTDOOR LIGHTING www.VistaPro.com · email@vistapro.com · Fax: (888) 670-VISTA (8478) 1625 Surveyor Avenue · Simi Valley, CA 93063 · (805) 527-0987 · (800) 766-VISTA (8478)