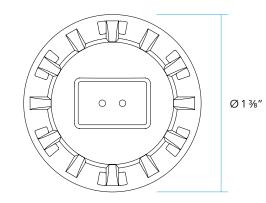

## DIMENSIONS

PROFESSIONAL OUTDOOR LIGHTING www.VistaPro.com · email@vistapro.com · Fax: (888) 670-VISTA (8478) 1625 Surveyor Avenue · Simi Valley, CA 93063 · (805) 527-0987 · (800) 766-VISTA (8478)