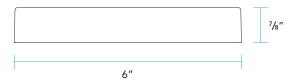

| PRODU | JCT FE <i>P</i> | <b>ATURES</b> |
|-------|-----------------|---------------|
|-------|-----------------|---------------|

c(UL)u

Wattage 1 W

Voltage 9 – 15 VAC

Housing Die-cast Brass

Dimensions 6" L x 7%" H x 3 14" D

# **DIMENSIONS**