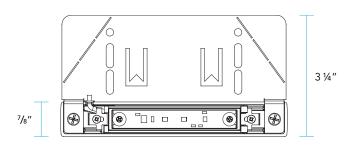

| PRODU | JCT FE <i>P</i> | <b>ATURES</b> |
|-------|-----------------|---------------|
|-------|-----------------|---------------|

c(UL)u

Wattage 1 W

Voltage 9 – 15 VAC

Housing Die-cast Brass

Dimensions 6" L x 7%" H x 3 14" D

# **DIMENSIONS**