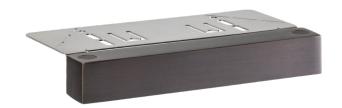

| PRODU | JCT FE <i>P</i> | <b>ATURES</b> |
|-------|-----------------|---------------|
|-------|-----------------|---------------|

c(UL)u

Wattage 1 W

Voltage 9 – 15 VAC

Housing Die-cast Brass

Dimensions 6" L x 7%" H x 3 14" D

# HOUSING CONSTRUCTION:

Die-cast Brass.

# FLANGE CONSTRUCTION:

Stainless Steel.

#### FINISH:

Olde Brass.