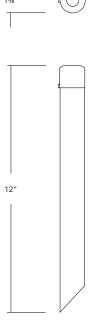

## **DESCRIPTION**

1" x 12" PVC ground stake with ½" FPT removable aluminum cap for fixture mounting.

## **DIMENSIONS**