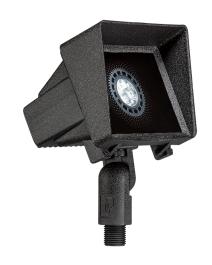

**ORDERING INFORMATION** EXAMPLE: **GR-5204-B-4.5-W-36-FR** 

**MOUNTING MODEL FINISH** LED **ACCESSORIES** 5204

5¼"W x 3%"H x 4%"D

| MOUNT                                                             | ING                                                 | MODEL                   |                                             | FINIS     | SH                       |                                                    |                                                                        |                                                                                               |    |             |  |
|-------------------------------------------------------------------|-----------------------------------------------------|-------------------------|---------------------------------------------|-----------|--------------------------|----------------------------------------------------|------------------------------------------------------------------------|-----------------------------------------------------------------------------------------------|----|-------------|--|
| GR ABS                                                            | S ground stake                                      | 5204                    |                                             | В         | Black                    | BR                                                 | Arcl                                                                   | nitectural Brick                                                                              | G  | Verde       |  |
| WR Wal                                                            | ll-mount canopy                                     |                         |                                             | z         | Architectural Bronze     | LZ                                                 | Ligh                                                                   | nt Bronze                                                                                     | Р  | Pewter      |  |
| TR Tree                                                           | TR Tree-mount junction box                          |                         |                                             | DZ        | Dark Bronze              | SB                                                 | Special Bronze                                                         |                                                                                               | М  | Mocha       |  |
|                                                                   |                                                     |                         |                                             | GT        | Granite                  | GG                                                 | Glossy Gray                                                            |                                                                                               | OF | Olde Finish |  |
|                                                                   |                                                     |                         |                                             | w         | White                    | R                                                  | Rust                                                                   |                                                                                               |    |             |  |
|                                                                   |                                                     |                         |                                             |           |                          | HG                                                 | HG Hunter Green                                                        |                                                                                               |    |             |  |
|                                                                   |                                                     |                         |                                             |           | WB We                    |                                                    | Wea                                                                    | Veathered Bronze                                                                              |    |             |  |
|                                                                   |                                                     |                         |                                             |           | <b>WI</b> Weathered Iron |                                                    |                                                                        |                                                                                               |    |             |  |
|                                                                   |                                                     |                         |                                             |           |                          | GM                                                 | Gra                                                                    | phite Metallic                                                                                |    |             |  |
| LED ACCESS                                                        |                                                     |                         | SSORIES                                     |           |                          | ORDERING NOTES                                     |                                                                        |                                                                                               |    |             |  |
| <b>4.5-W-15</b> 4.5 Watts   Warm   15° Narrow Spot <b>FR</b> Fros |                                                     |                         | osted Lens                                  |           |                          | Fixtures shipped with specified mounting hardware. |                                                                        |                                                                                               |    |             |  |
| 4.5-W-25                                                          | 4.5 Watts   Warm   25° Sp                           | ot                      | <b>HL</b> Hor                               | neycomb   | louver                   |                                                    |                                                                        |                                                                                               |    |             |  |
| 4.5-W-36                                                          | <b>5</b> 4.5 Watts   Warm   36° Flood <b>5</b> 5′ V |                         |                                             | Wire Lead |                          |                                                    | If fixture is to be used in conjunction with Extended Arm Mount (EAM): |                                                                                               |    |             |  |
| 4.5-W-60                                                          | <b>4.5-W-60</b> 4.5 Watts   Warm   60° Wide Flood   |                         |                                             |           |                          |                                                    | Must specify with extended wire length                                 |                                                                                               |    |             |  |
| 5.5-W-15                                                          | 5.5 Watts   Warm   15° Na                           | rrow Spot               |                                             |           |                          |                                                    |                                                                        |                                                                                               |    |             |  |
| 5.5-W-25                                                          | 5.5 Watts   Warm   25° Sp                           | Watts   Warm   25° Spot |                                             |           |                          |                                                    |                                                                        | Wireless Control <b>RGBW</b> Smart LED available. Consult Vista Customer Service for details. |    |             |  |
| 5.5-W-36                                                          | 5.5 Watts   Warm   36° Flo                          | ood                     | Consult vista Customer Service for details. |           |                          |                                                    |                                                                        |                                                                                               |    | ir details. |  |
| 5.5-W-60                                                          | 5.5 Watts   Warm   60° Wi                           | de Flood                |                                             |           |                          |                                                    |                                                                        | chroma connect                                                                                |    |             |  |
| NL                                                                | No Lamp                                             |                         |                                             |           |                          |                                                    |                                                                        |                                                                                               |    | - 301111661 |  |