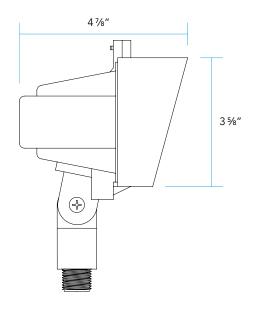

rde, Pewter, Mocha and Olde Finish.

#### LENS:

Clear, tempered glass lens. Optical effect lenses are available.

#### MOUNTING:

Injection-molded composite knuckle with 1/2" NPS thread.

#### **FASTENERS/INSERTS:**

All fasteners are stainless steel.

## LED:

MR-16 LED Lamp. 295 or 389 Lumens. 4.5 or 5.5 Watts.

#### **ELECTRICAL:**

Input voltage range 9 - 15 VAC. Low voltage transformer required to operate (sold separately).

### WIRING:

Prewired with a 36" pigtail of 18-2 direct-burial cable and underground connectors.

# **CERTIFICATION:**

UL Listed to U.S. and Canadian safety standards for low voltage landscape luminaires (UL 1838).

## LIGHT DISTRIBUTION:

Very Narrow Spot **15** (15°) Narrow Spot **25** (25°) Medium Flood **36** (36°) Wide Flood **60** (60°)

# **DIMENSIONS**