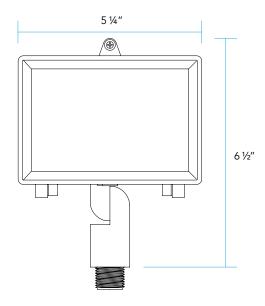

**ORDERING INFORMATION** EXAMPLE: **GR-5204-B-4.5-W-36-FR** 

**MOUNTING MODEL FINISH** LED **ACCESSORIES** 5204

5¼"W x 3%"H x 4%"D

| MOUNT                                                             | ING                                                 | MODEL                   |                                             | FINIS     | SH                       |                                                    |                                                                        |                                                                                               |    |             |  |
|-------------------------------------------------------------------|-----------------------------------------------------|-------------------------|---------------------------------------------|-----------|--------------------------|----------------------------------------------------|------------------------------------------------------------------------|-----------------------------------------------------------------------------------------------|----|-------------|--|
| GR ABS                                                            | S ground stake                                      | 5204                    |                                             | В         | Black                    | BR                                                 | Arcl                                                                   | nitectural Brick                                                                              | G  | Verde       |  |
| WR Wal                                                            | ll-mount canopy                                     |                         |                                             | z         | Architectural Bronze     | LZ                                                 | Ligh                                                                   | nt Bronze                                                                                     | Р  | Pewter      |  |
| TR Tree                                                           | TR Tree-mount junction box                          |                         |                                             | DZ        | Dark Bronze              | SB                                                 | Special Bronze                                                         |                                                                                               | М  | Mocha       |  |
|                                                                   |                                                     |                         |                                             | GT        | Granite                  | GG                                                 | Glossy Gray                                                            |                                                                                               | OF | Olde Finish |  |
|                                                                   |                                                     |                         |                                             | w         | White                    | R                                                  | Rust                                                                   |                                                                                               |    |             |  |
|                                                                   |                                                     |                         |                                             |           |                          | HG                                                 | HG Hunter Green                                                        |                                                                                               |    |             |  |
|                                                                   |                                                     |                         |                                             |           | WB We                    |                                                    | Wea                                                                    | Veathered Bronze                                                                              |    |             |  |
|                                                                   |                                                     |                         |                                             |           | <b>WI</b> Weathered Iron |                                                    |                                                                        |                                                                                               |    |             |  |
|                                                                   |                                                     |                         |                                             |           |                          | GM                                                 | Gra                                                                    | phite Metallic                                                                                |    |             |  |
| LED ACCESS                                                        |                                                     |                         | SSORIES                                     |           |                          | ORDERING NOTES                                     |                                                                        |                                                                                               |    |             |  |
| <b>4.5-W-15</b> 4.5 Watts   Warm   15° Narrow Spot <b>FR</b> Fros |                                                     |                         | osted Lens                                  |           |                          | Fixtures shipped with specified mounting hardware. |                                                                        |                                                                                               |    |             |  |
| 4.5-W-25                                                          | 4.5 Watts   Warm   25° Sp                           | ot                      | <b>HL</b> Hor                               | neycomb   | louver                   |                                                    |                                                                        |                                                                                               |    |             |  |
| 4.5-W-36                                                          | <b>5</b> 4.5 Watts   Warm   36° Flood <b>5</b> 5′ V |                         |                                             | Wire Lead |                          |                                                    | If fixture is to be used in conjunction with Extended Arm Mount (EAM): |                                                                                               |    |             |  |
| 4.5-W-60                                                          | <b>4.5-W-60</b> 4.5 Watts   Warm   60° Wide Flood   |                         |                                             |           |                          |                                                    | Must specify with extended wire length                                 |                                                                                               |    |             |  |
| 5.5-W-15                                                          | 5.5 Watts   Warm   15° Na                           | rrow Spot               |                                             |           |                          |                                                    |                                                                        |                                                                                               |    |             |  |
| 5.5-W-25                                                          | 5.5 Watts   Warm   25° Sp                           | Watts   Warm   25° Spot |                                             |           |                          |                                                    |                                                                        | Wireless Control <b>RGBW</b> Smart LED available. Consult Vista Customer Service for details. |    |             |  |
| 5.5-W-36                                                          | 5.5 Watts   Warm   36° Flo                          | ood                     | Consult vista Customer Service for details. |           |                          |                                                    |                                                                        |                                                                                               |    | ir details. |  |
| 5.5-W-60                                                          | 5.5 Watts   Warm   60° Wi                           | de Flood                |                                             |           |                          |                                                    |                                                                        | chroma connect                                                                                |    |             |  |
| NL                                                                | No Lamp                                             |                         |                                             |           |                          |                                                    |                                                                        |                                                                                               |    | - 301111661 |  |

# **DIMENSIONS**