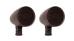

#### Satellite Speaker

4" (10.16cm) PP Waterproof Cone w/ Rubber Surround

- Power Handling: 100W
- Material: ASA, built to resist harsh conditions
- 11" Ground Stake included
- Dimensions w/o stake: 5" dia. × 7.6"L × 7.7"H (12.7 × 19.3 × 19.6 cm)
- Note: