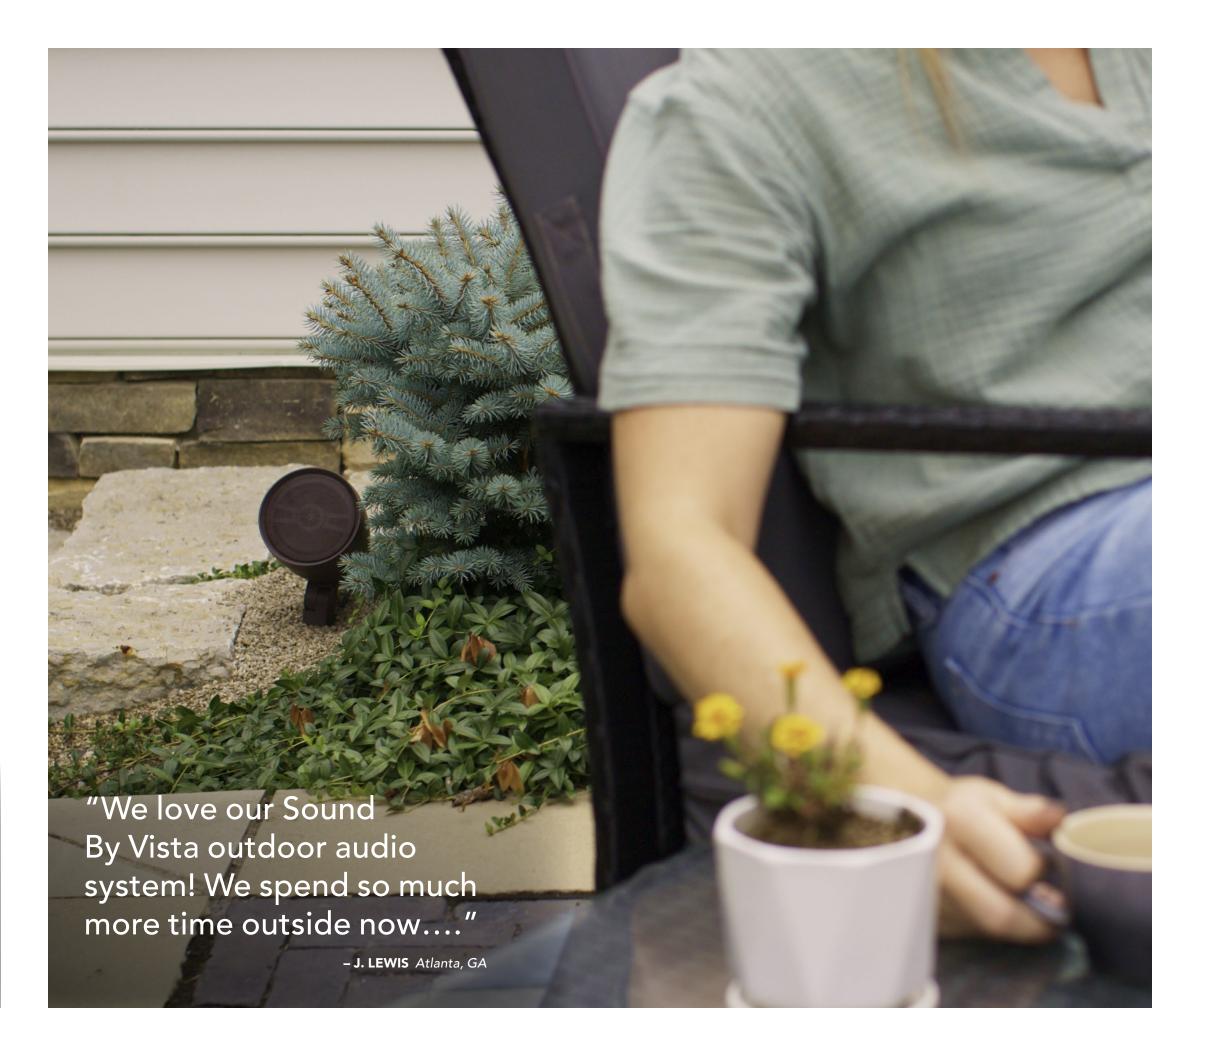

#### Satellite Speaker

4" (10.16cm) PP Waterproof Cone w/ Rubber Surround

- Power Handling: 100W
- Material: ASA, built to resist harsh conditions
- 11" Ground Stake included
- Dimensions w/o stake: 5" dia. × 7.6"L × 7.7"H (12.7 × 19.3 × 19.6 cm)
- Note: