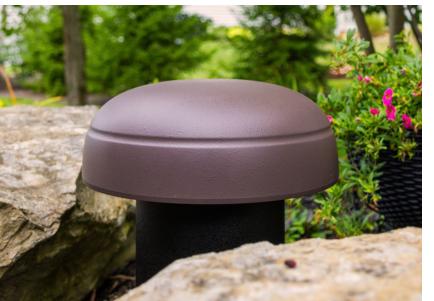

#### Subwoofer

10" (25.4cm) Dual VC Long Throw Driver

- Mounting: in-ground; vertically
- Impedance:  $11\Omega$
- Power Handling: 200W
- · Top Hat Material: ASA, built to resist harsh conditions
- Bass Chamber Material: PVC
- · Tuned Port w/ Flexible Rubber Subwoofer coupling
- Overall Dimensions: 12.68" × 16.54" (32.2 × 42 cm)