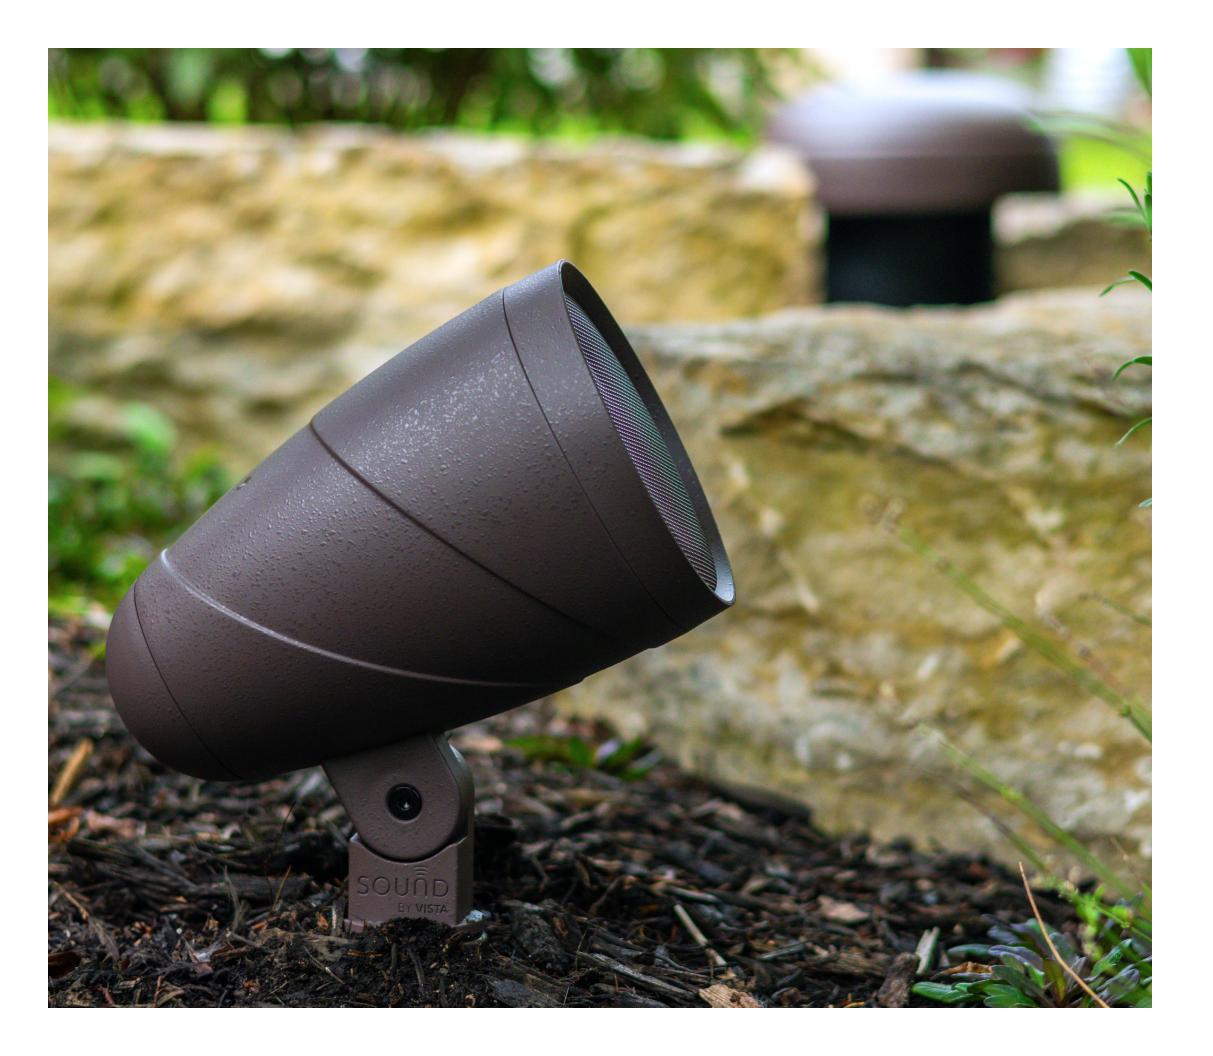

#### Satellite Speaker

4" (10.16cm) PP Waterproof Cone w/ Rubber Surround

- Power Handling: 100W
- Material: ASA, built to resist harsh conditions
- 11" Ground Stake included
- Dimensions w/o stake: 5" dia. × 7.6"L × 7.7"H (12.7 × 19.3 × 19.6 cm)
- Note: