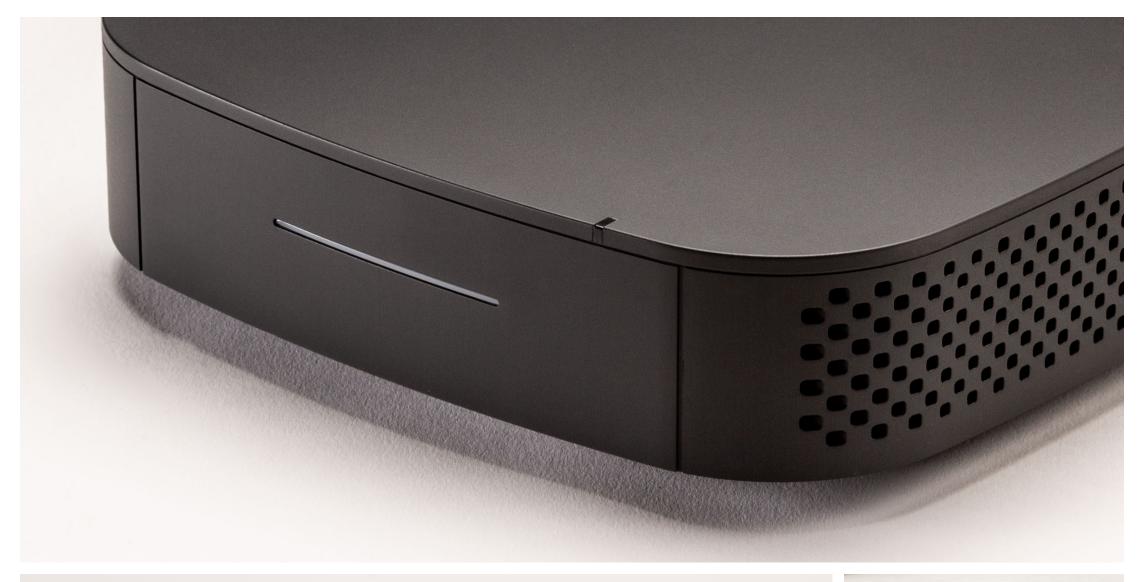

#### **Amplifier**

Wi-Fi 2.4ghz / Ethernet / Bluetooth / Streaming Connectivity

- 120 Watts/Channel at  $4\Omega$
- · Audio Input: HDMI Arc, Optical, Line, USB Disc
- · Audio Output: USB, Optical
- Power Handling: 200W
- Subwoofer Output
- · Supports: AirPlay 2, Chromecast, Spotify Connect, Alexa