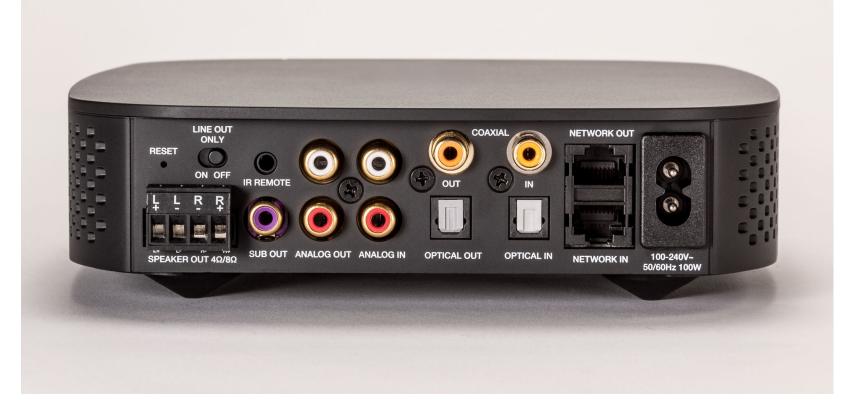

#### **Amplifier**

Wi-Fi 2.4ghz / Ethernet / Bluetooth / Streaming Connectivity

- 120 Watts/Channel at  $4\Omega$
- · Audio Input: HDMI Arc, Optical, Line, USB Disc
- · Audio Output: USB, Optical
- Power Handling: 200W
- Subwoofer Output
- · Supports: AirPlay 2, Chromecast, Spotify Connect, Alexa