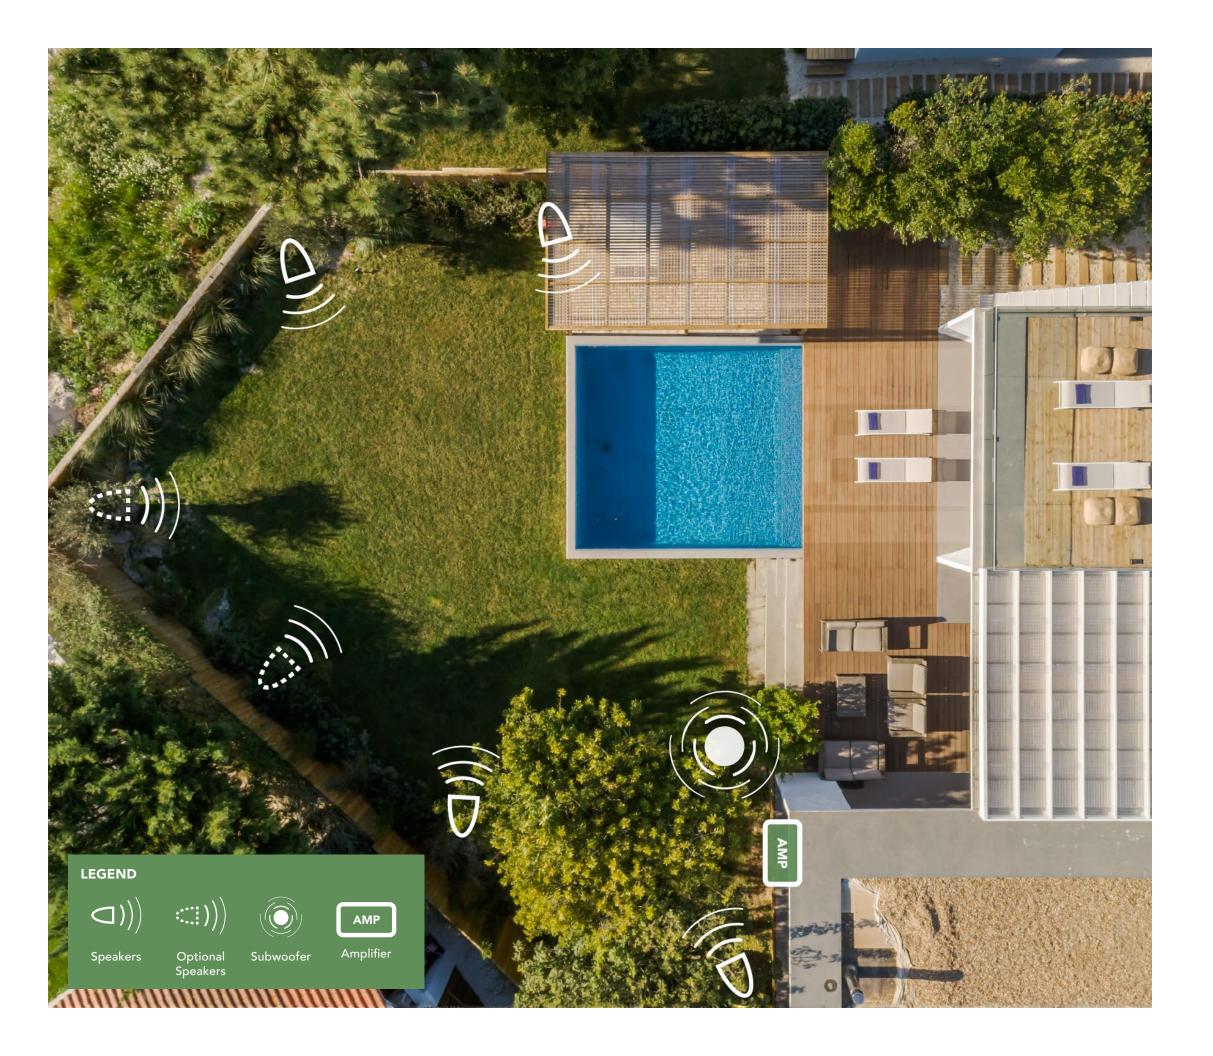

### OPTIMAL AUDIO PERFORMANCE

Our customizable solutions ensure that you get the perfect audio setup, tailored to your space and preferences. Each Sound by Vista system comes with a powerful subwoofer and four speakers that provide a rich, immersive audio experience. With the ability to expand to up to 6 speakers per system for larger or more complex yards, clear high-quality audio can fill every corner of your space.

### Stereo System (SBV-10-4)

Speaker package system consisting of four 4" 2-way satellite speakers and a dual voice coil in-ground subwoofer

### Satellite Speakers (SBV-0-2)

An additional pair of the VISTA Satellite Speakers to extend the Stereo System (SBV-10-4)

Amplifier with Weatherproof Enclosure (SBV-2-50)
Amplifier with Wi-Fi and Bluetooth capabilities
that supports AirPlay 2, Chromecast, Spotify
Connect, and Alexa

The system can be expanded by adding one additional pair of the VISTA Satellite Speakers (SBV-0-2)

This will allow a total of six (6) Satellite Speakers and a SBV Subwoofer. Only the VISTA SUB/SAT EXP will work on the VISTA System. <u>Do not attempt</u> to add another brand of speaker to this system. The impedance will not be correct, and you would likely damage your receiver.