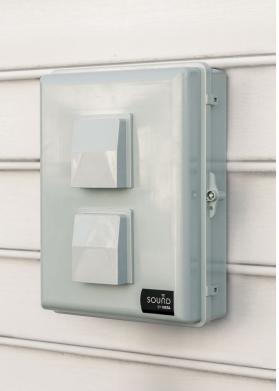

#### **Outdoor Enclosure**

Weatherproof/Thermostat Controlled Fan and Interior 120V power outlet

 Allows Amplifier to be mounted outdoors in key locations near your Sound By Vista system