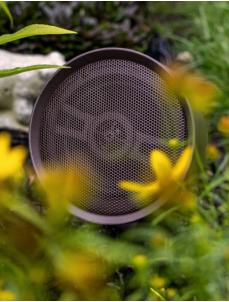

#### Satellite Speaker

4" (10.16cm) PP Waterproof Cone w/ Rubber Surround

- Power Handling: 100W
- Material: ASA, built to resist harsh conditions
- 11" Ground Stake included
- Dimensions w/o stake: 5" dia. × 7.6"L × 7.7"H (12.7 × 19.3 × 19.6 cm)
- Note: