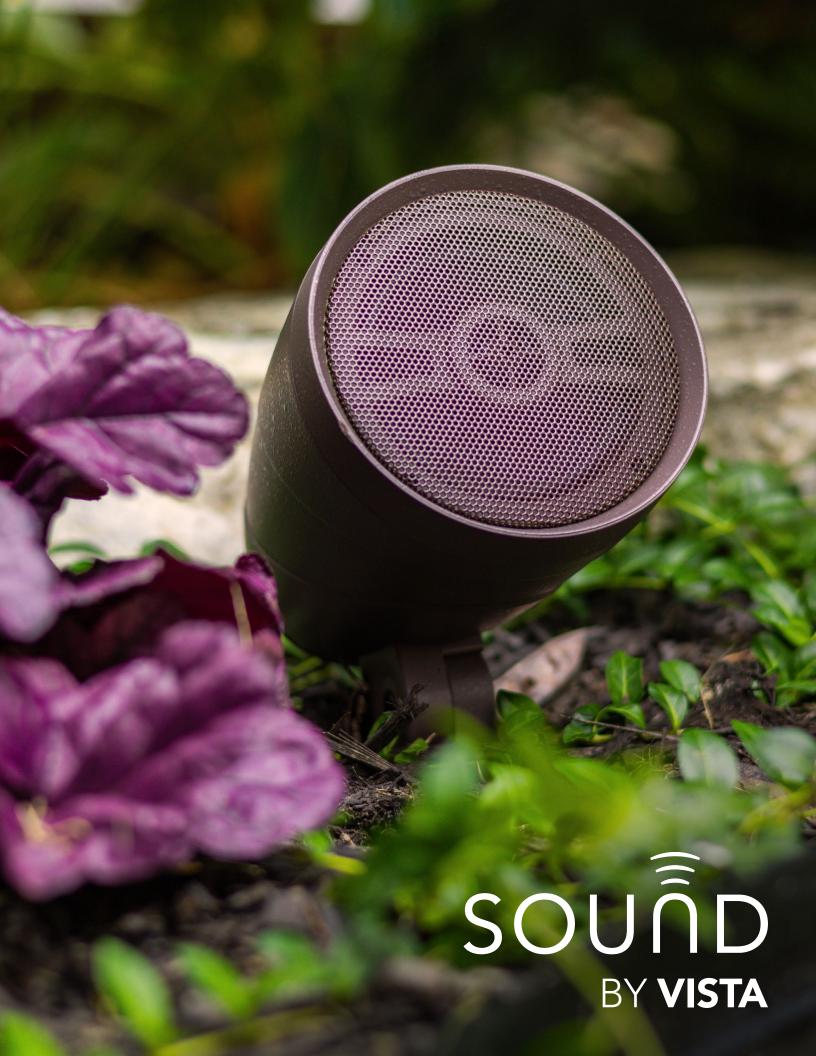

#### Satellite Speaker

4" (10.16cm) PP Waterproof Cone w/ Rubber Surround

- Power Handling: 100W
- Material: ASA, built to resist harsh conditions
- 11" Ground Stake included
- Dimensions w/o stake: 5" dia. × 7.6"L × 7.7"H (12.7 × 19.3 × 19.6 cm)
- Note: