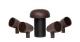

#### Subwoofer

10" (25.4cm) Dual VC Long Throw Driver

- Mounting: in-ground; vertically
- Impedance:  $11\Omega$
- Power Handling: 200W
- · Top Hat Material: ASA, built to resist harsh conditions
- Bass Chamber Material: PVC
- · Tuned Port w/ Flexible Rubber Subwoofer coupling
- Overall Dimensions: 12.68" × 16.54" (32.2 × 42 cm)