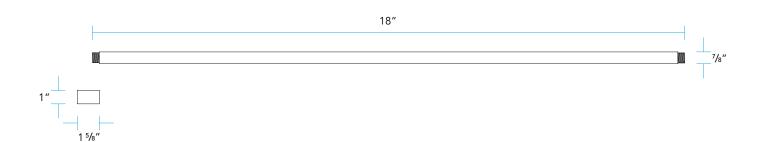

## **PRODUCT FEATURES**

| Material             | Aluminum Stem and Coupling |
|----------------------|----------------------------|
| Nominal Pipe Size    | ½ in                       |
| Outside Diameter     | 7∕8 in                     |
| Overall Length       | 36 in                      |
| Wall Thickness       | Schedule 40                |
| Thread Configuration | ½″ NPT on both ends        |
| Finish               | Powder Coat                |

## DIMENSIONS

Weathered Iron (-WI) Graphite Metallic (-GM) Verde (-G) Pewter (-P) Mocha (-M) Olde Finish (-OF).

www.VistaPro.com · email@vistapro.com · Fax: (888) 670-VISTA (8478) 1625 Surveyor Avenue · Simi Valley, CA 93063 · (805) 527-0987 · (800) 766-VISTA (8478)