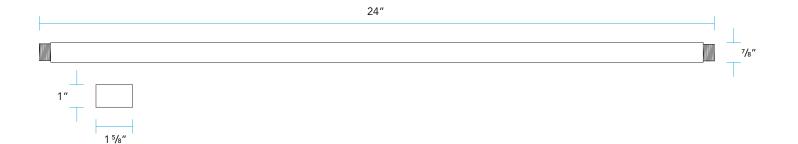

## **PRODUCT FEATURES**

| Material             | Aluminum Stem and Coupling |
|----------------------|----------------------------|
| Nominal Pipe Size    | ½ in                       |
| Outside Diameter     | 7∕8 in                     |
| Overall Length       | 24 in                      |
| Wall Thickness       | Schedule 40                |
| Thread Configuration | ½″ NPT on both ends        |
| Finish               | Powder Coat                |

## DIMENSIONS

www.VistaPro.com · email@vistapro.com · Fax: (888) 670-VISTA (8478) 1625 Surveyor Avenue · Simi Valley, CA 93063 · (805) 527-0987 · (800) 766-VISTA (8478)