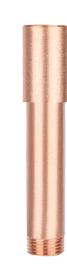

## **PRODUCT FEATURES**

| Material             | Copper Stem and Coupling         |
|----------------------|----------------------------------|
| Nominal Pipe Size    | ½ in                             |
| Outside Diameter     | 7⁄8 in                           |
| Overall Length       | 4 in                             |
| Wall Thickness       | 1⁄8 in                           |
| Thread Configuration | $\frac{1}{2}$ " NPT on both ends |
| Finish               | Brushed Natural Copper           |

(Brushed copper will rapidly age to an elegant rich bronze-like color and may develop areas of patina over time.)