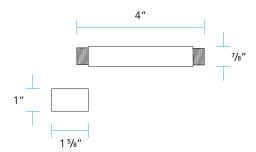

## DIMENSIONS

PROFESSIONAL OUTDOOR LIGHTING www.VistaPro.com · email@vistapro.com · Fax: (888) 670-VISTA (8478) 1625 Surveyor Avenue · Simi Valley, CA 93063 · (805) 527-0987 · (800) 766-VISTA (8478)

## **PRODUCT FEATURES**

| Material             | Copper Stem and Coupling         |
|----------------------|----------------------------------|
| Nominal Pipe Size    | ½ in                             |
| Outside Diameter     | 7⁄8 in                           |
| Overall Length       | 4 in                             |
| Wall Thickness       | 1⁄8 in                           |
| Thread Configuration | $\frac{1}{2}$ " NPT on both ends |
| Finish               | Brushed Natural Copper           |