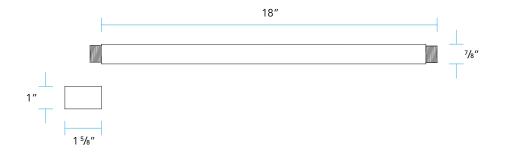

## **PRODUCT FEATURES**

| Material             | Aluminum Stem and Coupling       |
|----------------------|----------------------------------|
| Nominal Pipe Size    | ½ in                             |
| Outside Diameter     | 7∕8 in                           |
| Overall Length       | 12 in                            |
| Wall Thickness       | Schedule 40                      |
| Thread Configuration | $\frac{1}{2}$ " NPT on both ends |
| Finish               | Powder Coat                      |